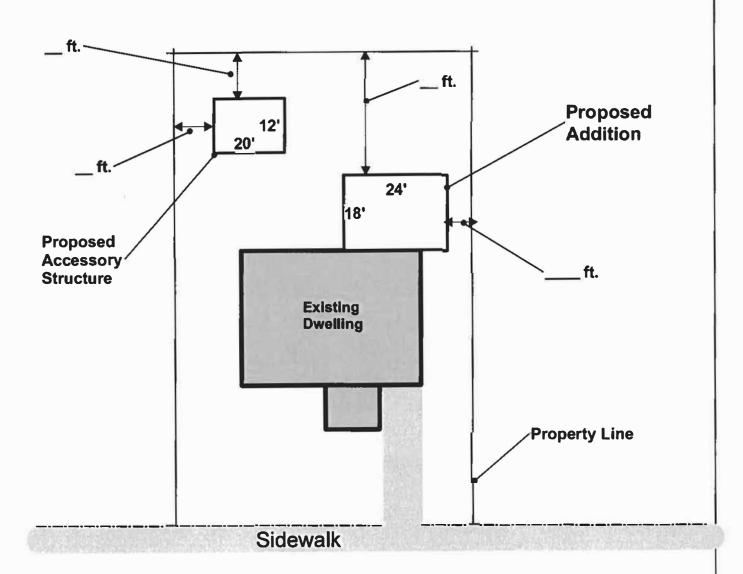

## Sample Site Plan - Residential Exterior

(Addition/Accessory Structure > 200 sq. ft.)

Using the page below, please draw a site plan showing the proposed fence, shed or pool. You may also use an aerial view of your property from the Summit County GIS, Google or other as a base map.