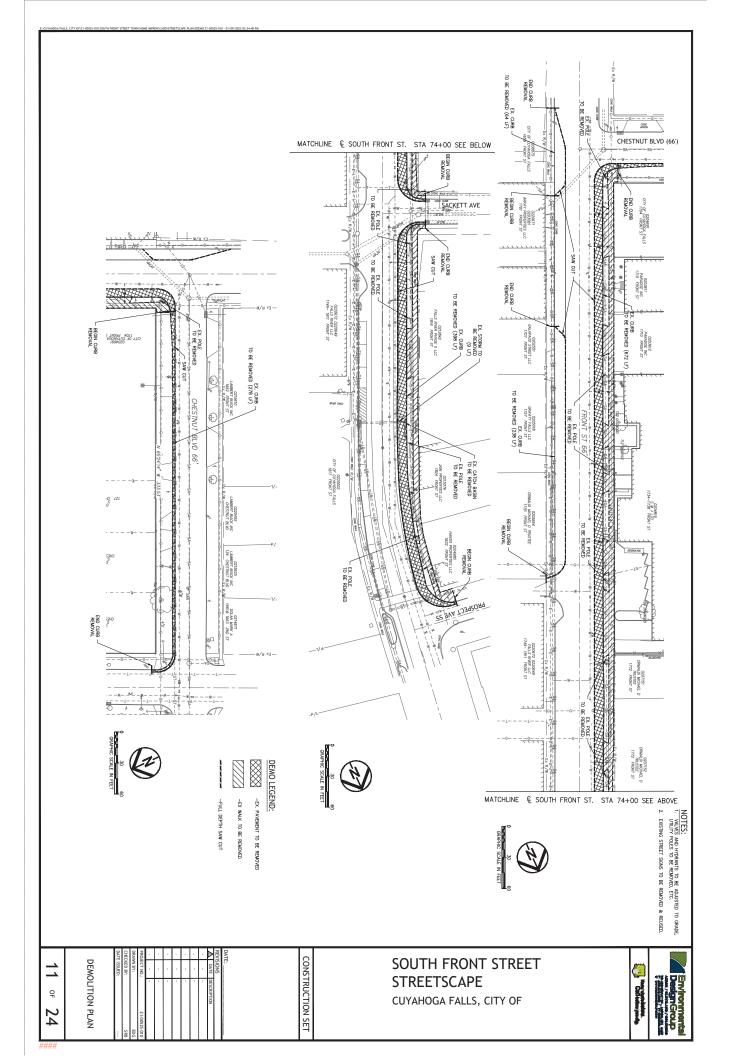

7/19/2013

10/18/2013

\*USE 6-INCH HIGH FRAME WITH CB-2-2C \*\*SEE CB-3 and CB-3A MODIFIED DETAIL ON SHEET 50

TC-42.20 10/18/2013

MT-110.10 TC-41.20

| TITLE                           | 1     |
|---------------------------------|-------|
|                                 | 2-3   |
| GENERAL NOTES                   |       |
| SCHEMATIC PLAN                  | 5     |
| SWPPP                           | 6-8   |
| TYPICAL SECTIONS                | 9-10  |
| DEMOLITION PLAN                 | 11    |
| MAINTENANCE OF TRAFFIC PLAN     | 12    |
| PLAN & PROFILES                 | 13-15 |
| GRADING & LAYOUT PLAN           | 17-18 |
| CURB & INTERSECTION DETAILS     | 19    |
| PAVEMENT MARKING & SIGNAGE PLAN | 20    |
| LANDSCAPE PLAN                  | 21    |
| CONSTRUCTION DETAILS            | 22-23 |
| LIGHTING DETAIL                 | 24    |