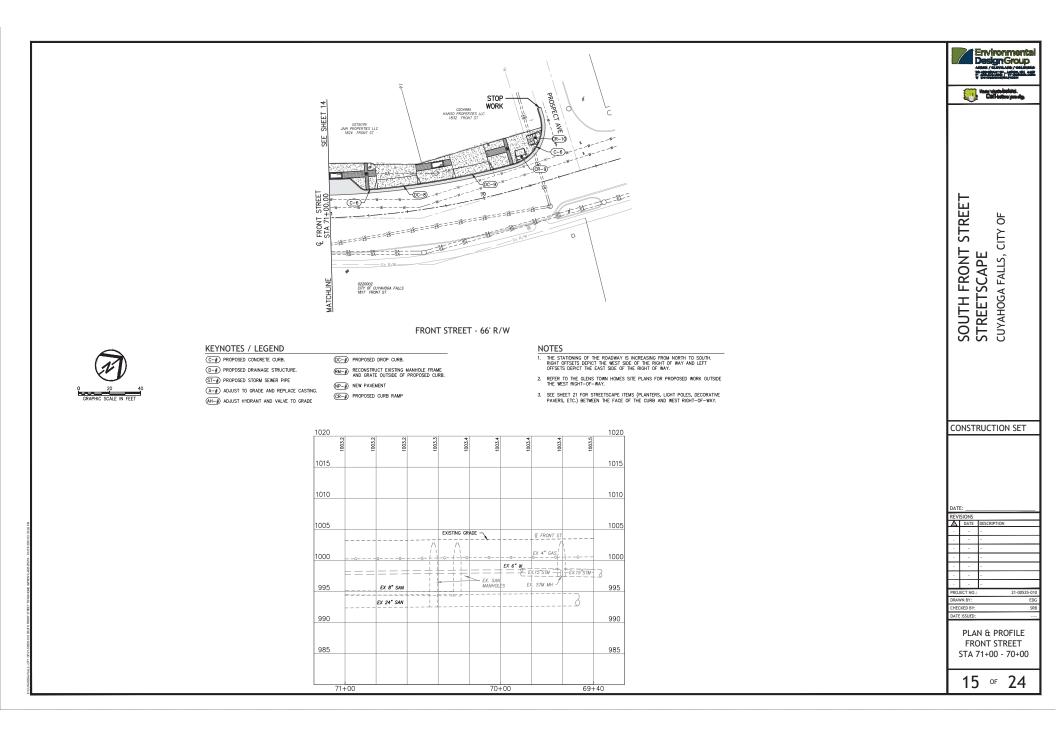

7/19/2013

10/18/2013

\*USE 6-INCH HIGH FRAME WITH CB-2-2C \*\*SEE CB-3 and CB-3A MODIFIED DETAIL ON SHEET 50

TC-42.20 10/18/2013

MT-110.10 TC-41.20

| TITLE                           | 1     |
|---------------------------------|-------|
|                                 | 2-3   |
| GENERAL NOTES                   |       |
| SCHEMATIC PLAN                  | 5     |
| SWPPP                           | 6-8   |
| TYPICAL SECTIONS                | 9-10  |
| DEMOLITION PLAN                 | 11    |
| MAINTENANCE OF TRAFFIC PLAN     | 12    |
| PLAN & PROFILES                 | 13-15 |
| GRADING & LAYOUT PLAN           | 17-18 |
| CURB & INTERSECTION DETAILS     | 19    |
| PAVEMENT MARKING & SIGNAGE PLAN | 20    |
| LANDSCAPE PLAN                  | 21    |
| CONSTRUCTION DETAILS            | 22-23 |
| LIGHTING DETAIL                 | 24    |