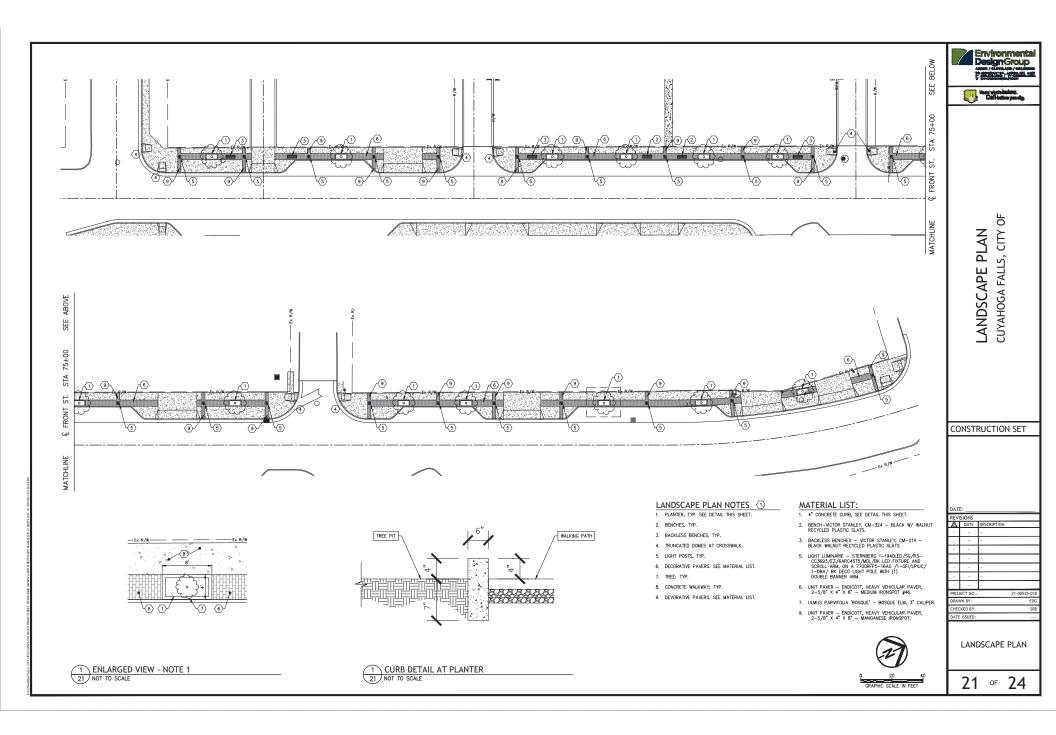

7/19/2013

10/18/2013

\*USE 6-INCH HIGH FRAME WITH CB-2-2C \*\*SEE CB-3 and CB-3A MODIFIED DETAIL ON SHEET 50

TC-42.20 10/18/2013

MT-110.10 TC-41.20

| TITLE                           | 1     |
|---------------------------------|-------|
|                                 | 2-3   |
| GENERAL NOTES                   |       |
| SCHEMATIC PLAN                  | 5     |
| SWPPP                           | 6-8   |
| TYPICAL SECTIONS                | 9-10  |
| DEMOLITION PLAN                 | 11    |
| MAINTENANCE OF TRAFFIC PLAN     | 12    |
| PLAN & PROFILES                 | 13-15 |
| GRADING & LAYOUT PLAN           | 17-18 |
| CURB & INTERSECTION DETAILS     | 19    |
| PAVEMENT MARKING & SIGNAGE PLAN | 20    |
| LANDSCAPE PLAN                  | 21    |
| CONSTRUCTION DETAILS            | 22-23 |
| LIGHTING DETAIL                 | 24    |