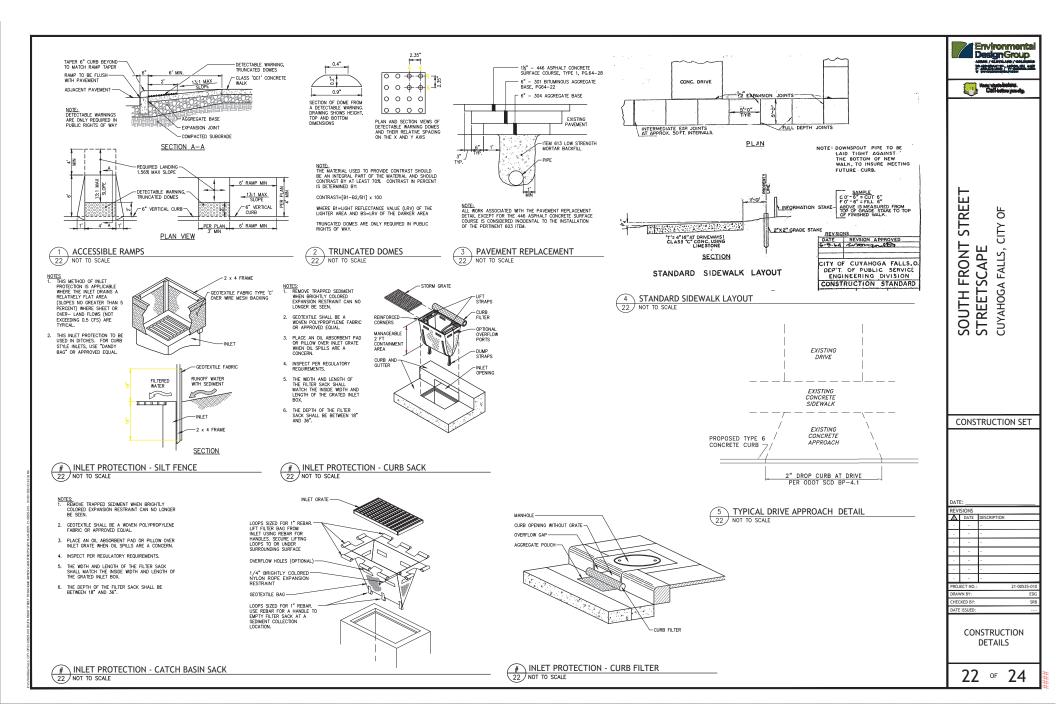

7/19/2013

10/18/2013

\*USE 6-INCH HIGH FRAME WITH CB-2-2C \*\*SEE CB-3 and CB-3A MODIFIED DETAIL ON SHEET 50

TC-42.20 10/18/2013

MT-110.10 TC-41.20

| TITLE                           | 1     |
|---------------------------------|-------|
|                                 | 2-3   |
| GENERAL NOTES                   |       |
| SCHEMATIC PLAN                  | 5     |
| SWPPP                           | 6-8   |
| TYPICAL SECTIONS                | 9-10  |
| DEMOLITION PLAN                 | 11    |
| MAINTENANCE OF TRAFFIC PLAN     | 12    |
| PLAN & PROFILES                 | 13-15 |
| GRADING & LAYOUT PLAN           | 17-18 |
| CURB & INTERSECTION DETAILS     | 19    |
| PAVEMENT MARKING & SIGNAGE PLAN | 20    |
| LANDSCAPE PLAN                  | 21    |
| CONSTRUCTION DETAILS            | 22-23 |
| LIGHTING DETAIL                 | 24    |