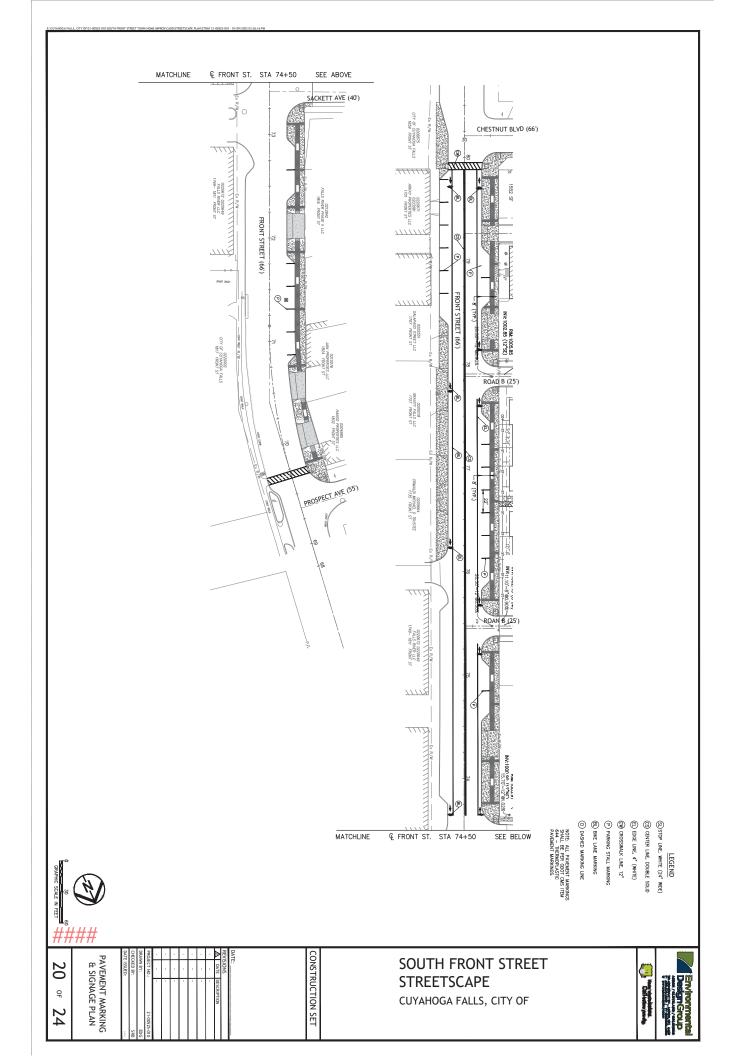

7/19/2013

10/18/2013

\*USE 6-INCH HIGH FRAME WITH CB-2-2C \*\*SEE CB-3 and CB-3A MODIFIED DETAIL ON SHEET 50

TC-42.20 10/18/2013

MT-110.10 TC-41.20

| TITLE                           | 1     |
|---------------------------------|-------|
|                                 | 2-3   |
| GENERAL NOTES                   |       |
| SCHEMATIC PLAN                  | 5     |
| SWPPP                           | 6-8   |
| TYPICAL SECTIONS                | 9-10  |
| DEMOLITION PLAN                 | 11    |
| MAINTENANCE OF TRAFFIC PLAN     | 12    |
| PLAN & PROFILES                 | 13-15 |
| GRADING & LAYOUT PLAN           | 17-18 |
| CURB & INTERSECTION DETAILS     | 19    |
| PAVEMENT MARKING & SIGNAGE PLAN | 20    |
| LANDSCAPE PLAN                  | 21    |
| CONSTRUCTION DETAILS            | 22-23 |
| LIGHTING DETAIL                 | 24    |