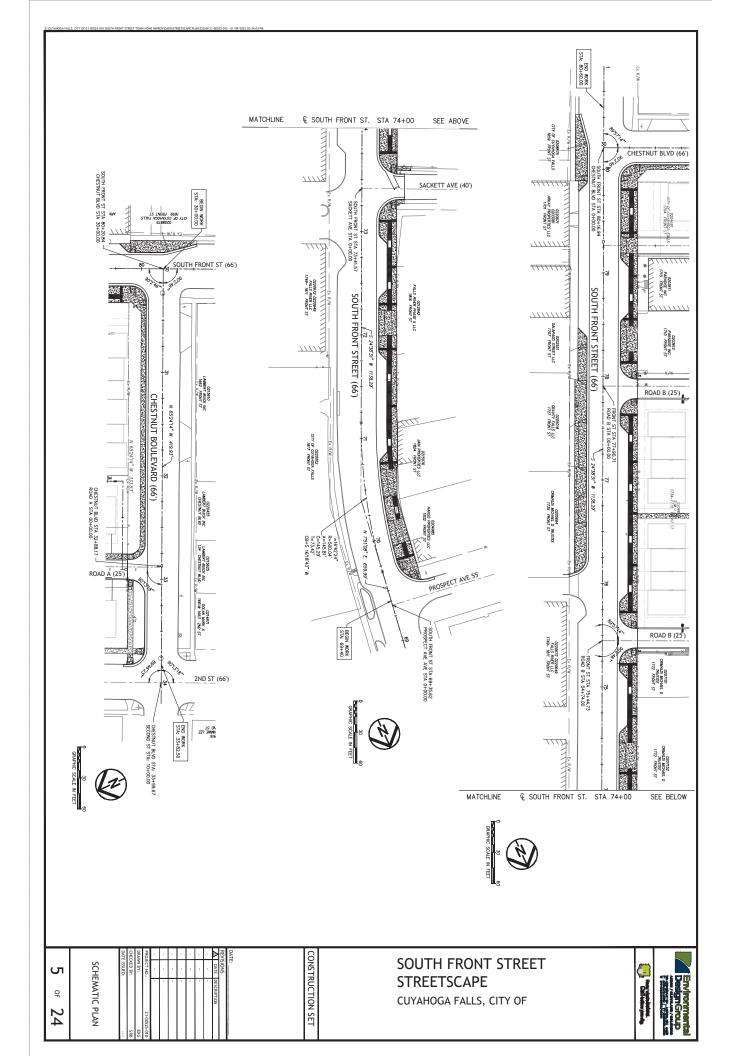

## SOUTH FRONT STREET STREETSCAPE

# SOUTH FRONT STREET STREETSCAPE

S.W. QTR. SEC. 5

CUYAHOGA FALLS, SUMMIT COUNTY, OHIO