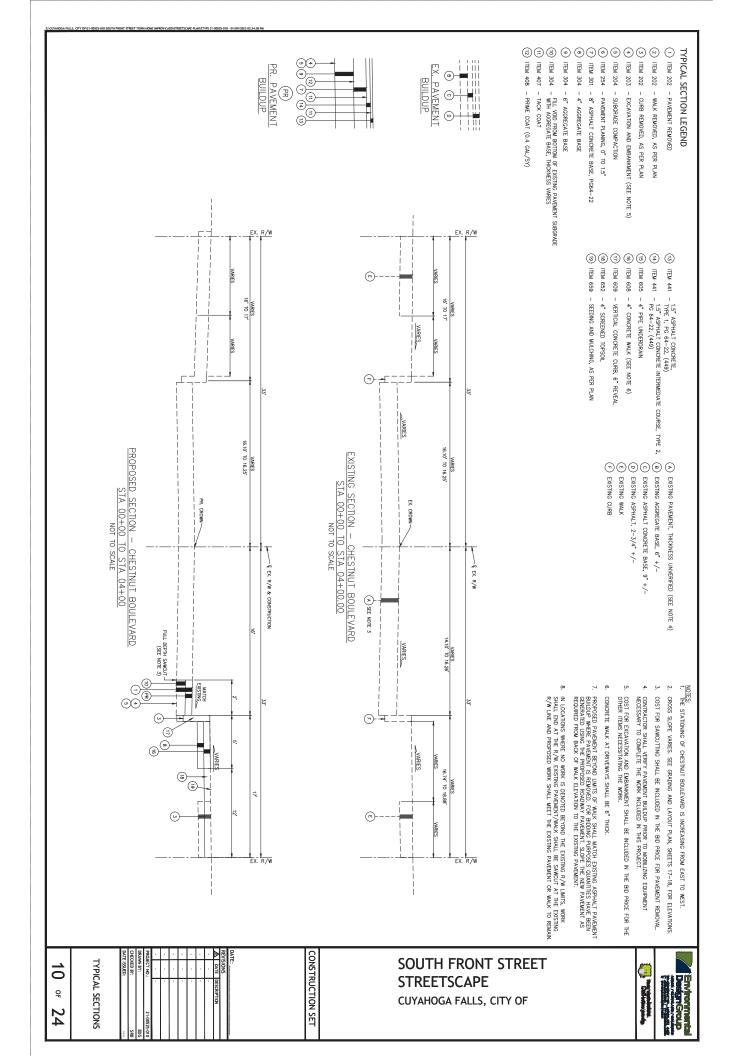

7/19/2013

10/18/2013

\*USE 6-INCH HIGH FRAME WITH CB-2-2C \*\*SEE CB-3 and CB-3A MODIFIED DETAIL ON SHEET 50

TC-42.20 10/18/2013

MT-110.10 TC-41.20

| TITLE                           | 1     |
|---------------------------------|-------|
|                                 | 2-3   |
| GENERAL NOTES                   |       |
| SCHEMATIC PLAN                  | 5     |
| SWPPP                           | 6-8   |
| TYPICAL SECTIONS                | 9-10  |
| DEMOLITION PLAN                 | 11    |
| MAINTENANCE OF TRAFFIC PLAN     | 12    |
| PLAN & PROFILES                 | 13-15 |
| GRADING & LAYOUT PLAN           | 17-18 |
| CURB & INTERSECTION DETAILS     | 19    |
| PAVEMENT MARKING & SIGNAGE PLAN | 20    |
| LANDSCAPE PLAN                  | 21    |
| CONSTRUCTION DETAILS            | 22-23 |
| LIGHTING DETAIL                 | 24    |