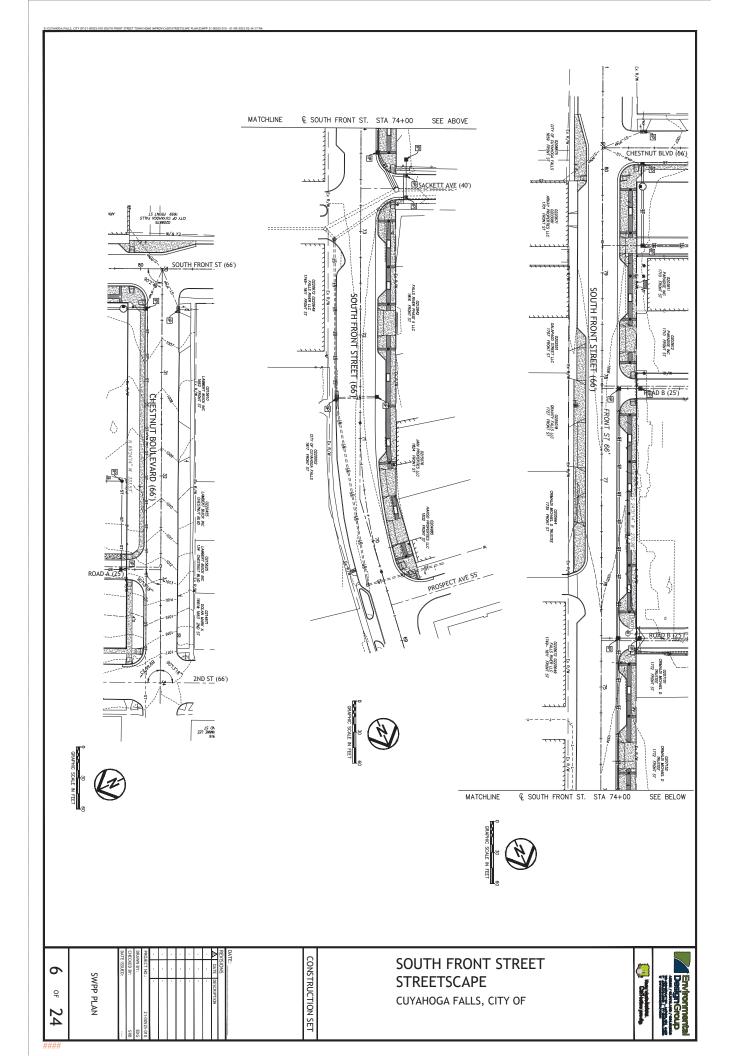

## SOUTH FRONT STREET STREETSCAPE

# SOUTH FRONT STREET STREETSCAPE

S.W. QTR. SEC. 5

CUYAHOGA FALLS, SUMMIT COUNTY, OHIO