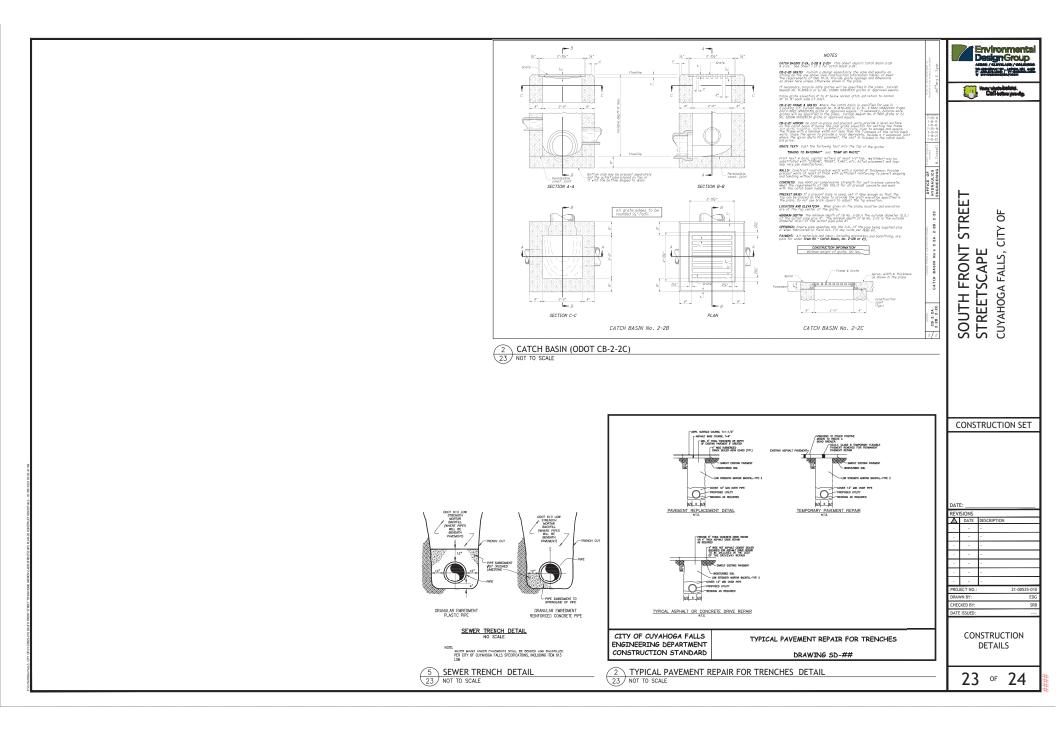

7/19/2013

10/18/2013

\*USE 6-INCH HIGH FRAME WITH CB-2-2C \*\*SEE CB-3 and CB-3A MODIFIED DETAIL ON SHEET 50

TC-42.20 10/18/2013

MT-110.10 TC-41.20

| TITLE                           | 1     |
|---------------------------------|-------|
|                                 | 2-3   |
| GENERAL NOTES                   |       |
| SCHEMATIC PLAN                  | 5     |
| SWPPP                           | 6-8   |
| TYPICAL SECTIONS                | 9-10  |
| DEMOLITION PLAN                 | 11    |
| MAINTENANCE OF TRAFFIC PLAN     | 12    |
| PLAN & PROFILES                 | 13-15 |
| GRADING & LAYOUT PLAN           | 17-18 |
| CURB & INTERSECTION DETAILS     | 19    |
| PAVEMENT MARKING & SIGNAGE PLAN | 20    |
| LANDSCAPE PLAN                  | 21    |
| CONSTRUCTION DETAILS            | 22-23 |
| LIGHTING DETAIL                 | 24    |