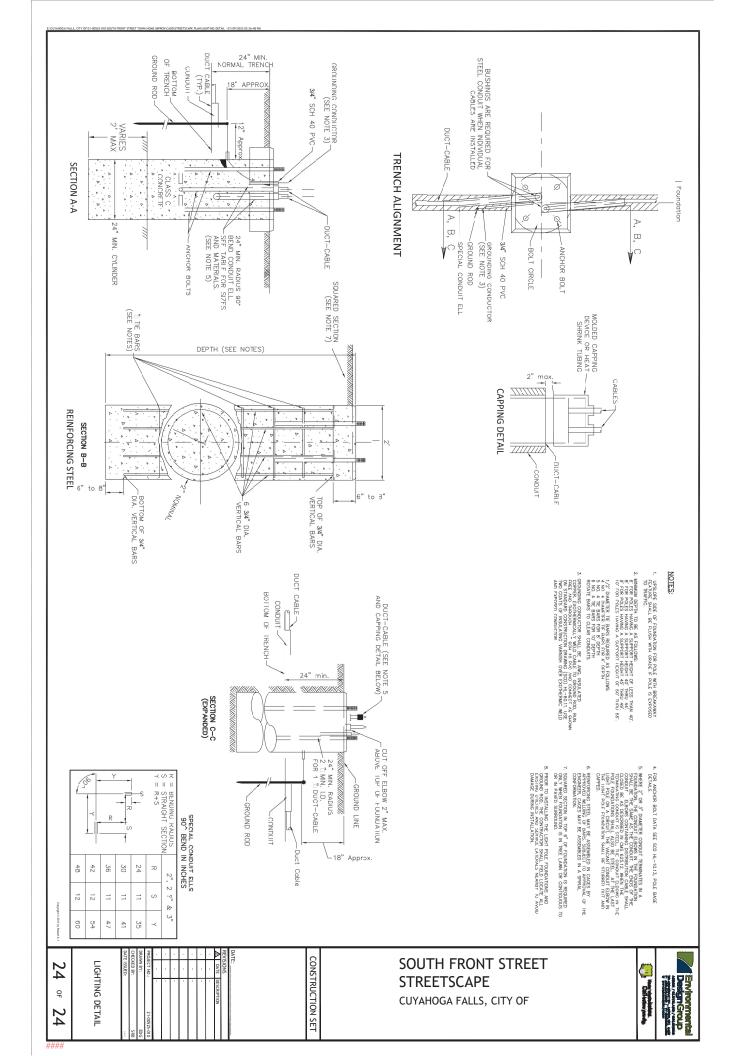

7/19/2013

10/18/2013

\*USE 6-INCH HIGH FRAME WITH CB-2-2C \*\*SEE CB-3 and CB-3A MODIFIED DETAIL ON SHEET 50

TC-42.20 10/18/2013

MT-110.10 TC-41.20

| TITLE                           | 1     |
|---------------------------------|-------|
|                                 | 2-3   |
| GENERAL NOTES                   |       |
| SCHEMATIC PLAN                  | 5     |
| SWPPP                           | 6-8   |
| TYPICAL SECTIONS                | 9-10  |
| DEMOLITION PLAN                 | 11    |
| MAINTENANCE OF TRAFFIC PLAN     | 12    |
| PLAN & PROFILES                 | 13-15 |
| GRADING & LAYOUT PLAN           | 17-18 |
| CURB & INTERSECTION DETAILS     | 19    |
| PAVEMENT MARKING & SIGNAGE PLAN | 20    |
| LANDSCAPE PLAN                  | 21    |
| CONSTRUCTION DETAILS            | 22-23 |
| LIGHTING DETAIL                 | 24    |