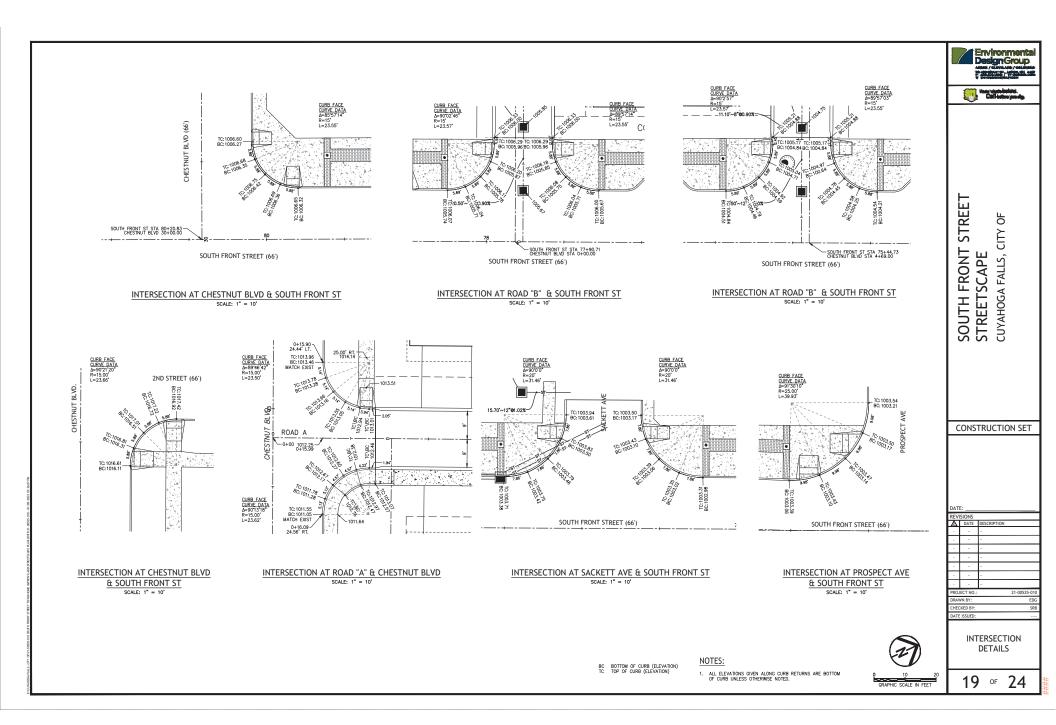

7/19/2013

10/18/2013

\*USE 6-INCH HIGH FRAME WITH CB-2-2C \*\*SEE CB-3 and CB-3A MODIFIED DETAIL ON SHEET 50

TC-42.20 10/18/2013

MT-110.10 TC-41.20

| TITLE                           | 1     |
|---------------------------------|-------|
|                                 | 2-3   |
| GENERAL NOTES                   |       |
| SCHEMATIC PLAN                  | 5     |
| SWPPP                           | 6-8   |
| TYPICAL SECTIONS                | 9-10  |
| DEMOLITION PLAN                 | 11    |
| MAINTENANCE OF TRAFFIC PLAN     | 12    |
| PLAN & PROFILES                 | 13-15 |
| GRADING & LAYOUT PLAN           | 17-18 |
| CURB & INTERSECTION DETAILS     | 19    |
| PAVEMENT MARKING & SIGNAGE PLAN | 20    |
| LANDSCAPE PLAN                  | 21    |
| CONSTRUCTION DETAILS            | 22-23 |
| LIGHTING DETAIL                 | 24    |