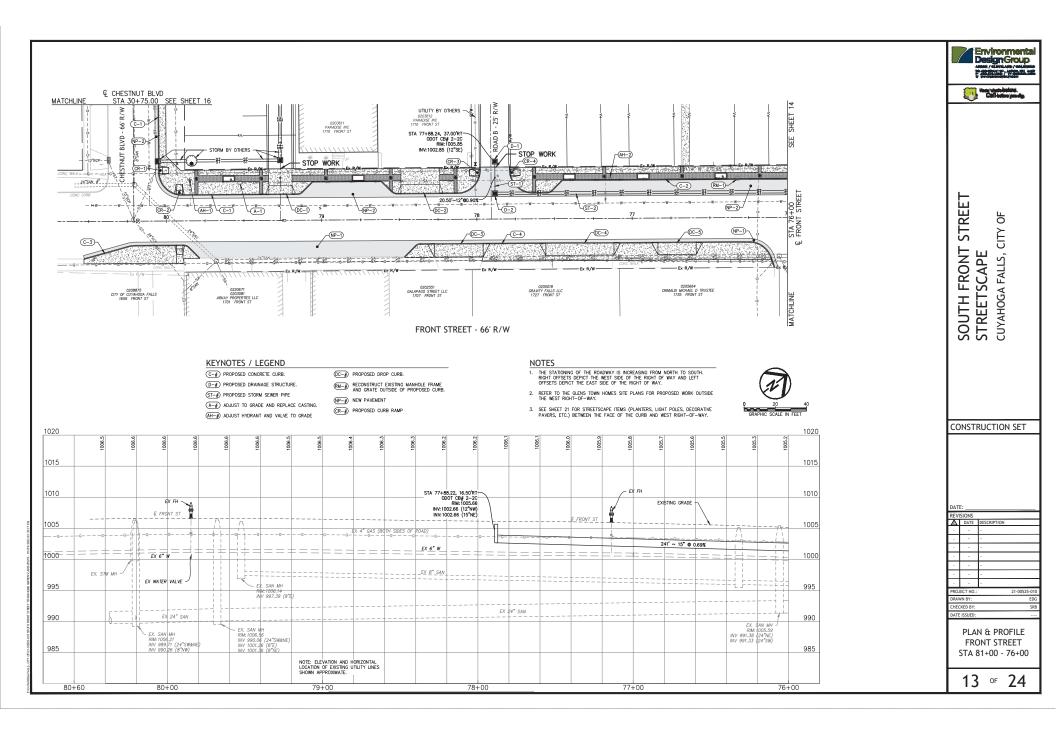

7/19/2013

10/18/2013

\*USE 6-INCH HIGH FRAME WITH CB-2-2C \*\*SEE CB-3 and CB-3A MODIFIED DETAIL ON SHEET 50

TC-42.20 10/18/2013

MT-110.10 TC-41.20

| TITLE                           | 1     |
|---------------------------------|-------|
|                                 | 2-3   |
| GENERAL NOTES                   |       |
| SCHEMATIC PLAN                  | 5     |
| SWPPP                           | 6-8   |
| TYPICAL SECTIONS                | 9-10  |
| DEMOLITION PLAN                 | 11    |
| MAINTENANCE OF TRAFFIC PLAN     | 12    |
| PLAN & PROFILES                 | 13-15 |
| GRADING & LAYOUT PLAN           | 17-18 |
| CURB & INTERSECTION DETAILS     | 19    |
| PAVEMENT MARKING & SIGNAGE PLAN | 20    |
| LANDSCAPE PLAN                  | 21    |
| CONSTRUCTION DETAILS            | 22-23 |
| LIGHTING DETAIL                 | 24    |