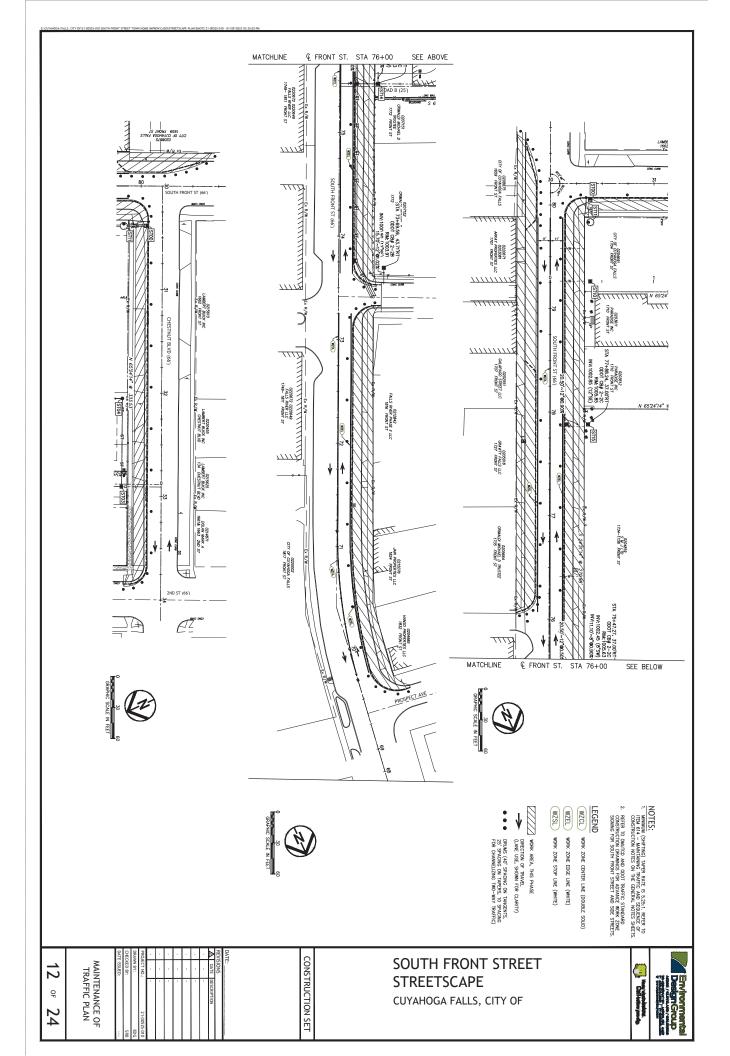

7/19/2013

10/18/2013

\*USE 6-INCH HIGH FRAME WITH CB-2-2C \*\*SEE CB-3 and CB-3A MODIFIED DETAIL ON SHEET 50

TC-42.20 10/18/2013

MT-110.10 TC-41.20

| TITLE                           | 1     |
|---------------------------------|-------|
|                                 | 2-3   |
| GENERAL NOTES                   |       |
| SCHEMATIC PLAN                  | 5     |
| SWPPP                           | 6-8   |
| TYPICAL SECTIONS                | 9-10  |
| DEMOLITION PLAN                 | 11    |
| MAINTENANCE OF TRAFFIC PLAN     | 12    |
| PLAN & PROFILES                 | 13-15 |
| GRADING & LAYOUT PLAN           | 17-18 |
| CURB & INTERSECTION DETAILS     | 19    |
| PAVEMENT MARKING & SIGNAGE PLAN | 20    |
| LANDSCAPE PLAN                  | 21    |
| CONSTRUCTION DETAILS            | 22-23 |
| LIGHTING DETAIL                 | 24    |