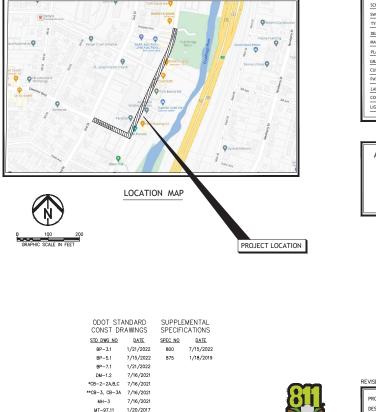

# SOUTH FRONT STREET STREETSCAPE

S.W. QTR. SEC. 5

CUYAHOGA FALLS, SUMMIT COUNTY, OHIO

#### 2019 SPECIFICATIONS

THE STANDARD SPECIFICATIONS OF THE STATE OF OHIO, DEPARTMENT OF TRANSPORTATION, INCLUDING CHANGES AND SUPPLEMENTAL SPECIFICATIONS LISTED IN THESE PLAN BID DOCUMENTS SHALL GOVERN THIS IMPROVEMENT. FOR PURPOSES OF THIS PLAN, REFERENCES TO DIRECTOR OR ENGINEER SHALL BE CONSTRUED TO MEAN THE CITY ENGINEER AND/OR HIS REPRESENTATIVES.

7/19/2013

10/18/2013

\*USE 6-INCH HIGH FRAME WITH CB-2-2C \*\*SEE CB-3 and CB-3A MODIFIED DETAIL ON SHEET 50

TC-42.20 10/18/2013

MT-110.10 TC-41.20

| TITLE                           | 1     |
|---------------------------------|-------|
|                                 | 2-3   |
| GENERAL NOTES                   |       |
| SCHEMATIC PLAN                  | 5     |
| SWPPP                           | 6-8   |
| TYPICAL SECTIONS                | 9-10  |
| DEMOLITION PLAN                 | 11    |
| MAINTENANCE OF TRAFFIC PLAN     | 12    |
| PLAN & PROFILES                 | 13-15 |
| GRADING & LAYOUT PLAN           | 17-18 |
| CURB & INTERSECTION DETAILS     | 19    |
| PAVEMENT MARKING & SIGNAGE PLAN | 20    |
| LANDSCAPE PLAN                  | 21    |
| CONSTRUCTION DETAILS            | 22-23 |
| LIGHTING DETAIL                 | 24    |