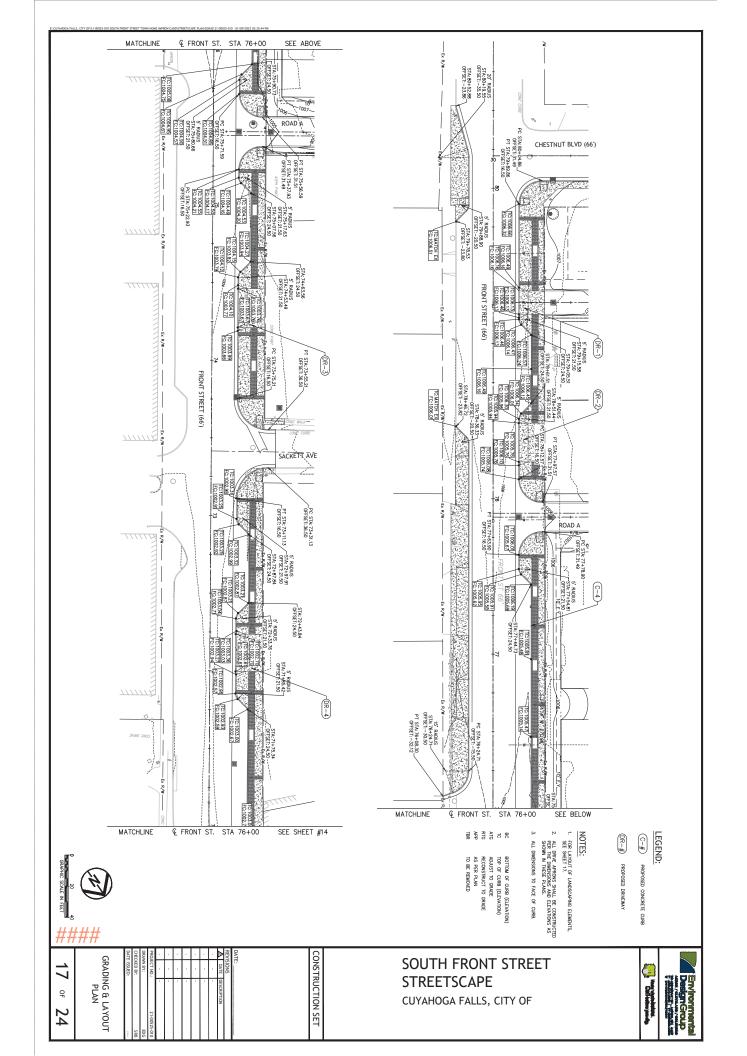

7/19/2013

10/18/2013

\*USE 6-INCH HIGH FRAME WITH CB-2-2C \*\*SEE CB-3 and CB-3A MODIFIED DETAIL ON SHEET 50

TC-42.20 10/18/2013

MT-110.10 TC-41.20

| TITLE                           | 1     |
|---------------------------------|-------|
|                                 | 2-3   |
| GENERAL NOTES                   |       |
| SCHEMATIC PLAN                  | 5     |
| SWPPP                           | 6-8   |
| TYPICAL SECTIONS                | 9-10  |
| DEMOLITION PLAN                 | 11    |
| MAINTENANCE OF TRAFFIC PLAN     | 12    |
| PLAN & PROFILES                 | 13-15 |
| GRADING & LAYOUT PLAN           | 17-18 |
| CURB & INTERSECTION DETAILS     | 19    |
| PAVEMENT MARKING & SIGNAGE PLAN | 20    |
| LANDSCAPE PLAN                  | 21    |
| CONSTRUCTION DETAILS            | 22-23 |
| LIGHTING DETAIL                 | 24    |