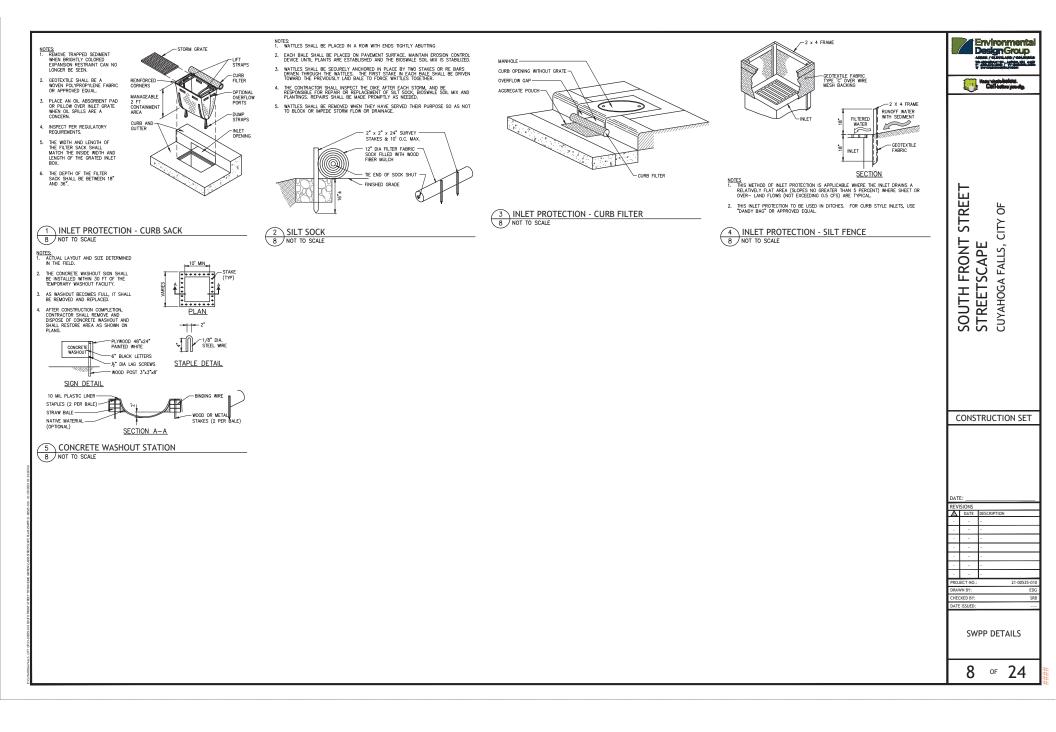

7/19/2013

10/18/2013

\*USE 6-INCH HIGH FRAME WITH CB-2-2C \*\*SEE CB-3 and CB-3A MODIFIED DETAIL ON SHEET 50

TC-42.20 10/18/2013

MT-110.10 TC-41.20

| TITLE                           | 1     |
|---------------------------------|-------|
|                                 | 2-3   |
| GENERAL NOTES                   |       |
| SCHEMATIC PLAN                  | 5     |
| SWPPP                           | 6-8   |
| TYPICAL SECTIONS                | 9-10  |
| DEMOLITION PLAN                 | 11    |
| MAINTENANCE OF TRAFFIC PLAN     | 12    |
| PLAN & PROFILES                 | 13-15 |
| GRADING & LAYOUT PLAN           | 17-18 |
| CURB & INTERSECTION DETAILS     | 19    |
| PAVEMENT MARKING & SIGNAGE PLAN | 20    |
| LANDSCAPE PLAN                  | 21    |
| CONSTRUCTION DETAILS            | 22-23 |
| LIGHTING DETAIL                 | 24    |