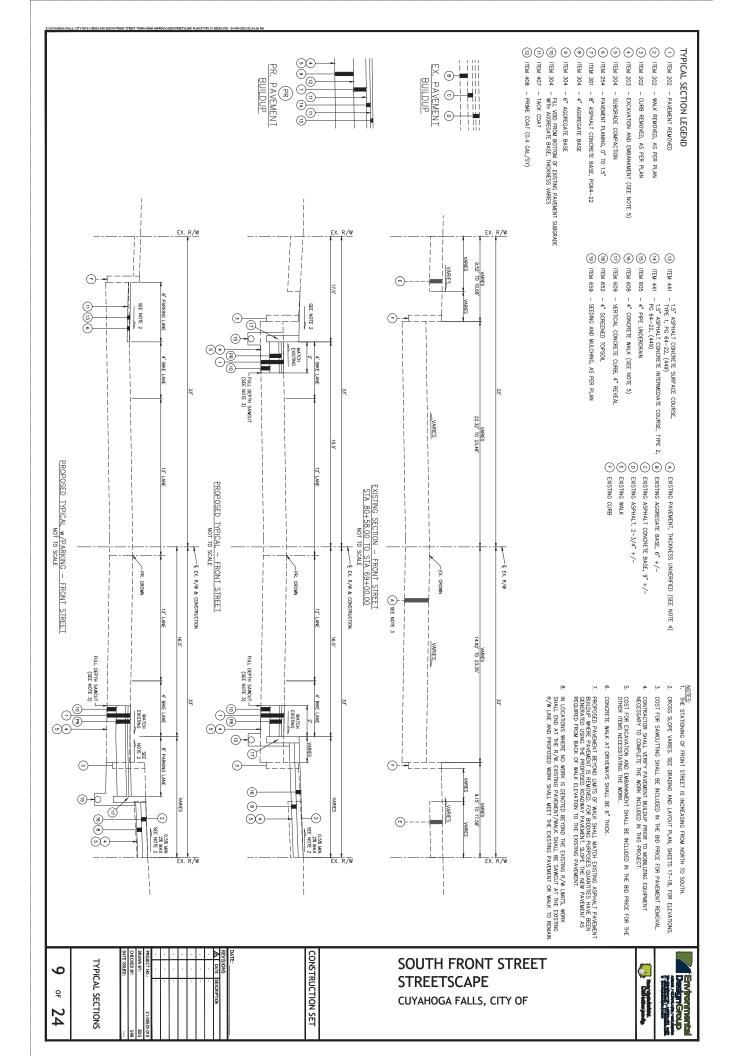

7/19/2013

10/18/2013

\*USE 6-INCH HIGH FRAME WITH CB-2-2C \*\*SEE CB-3 and CB-3A MODIFIED DETAIL ON SHEET 50

TC-42.20 10/18/2013

MT-110.10 TC-41.20

| TITLE                           | 1     |
|---------------------------------|-------|
|                                 | 2-3   |
| GENERAL NOTES                   |       |
| SCHEMATIC PLAN                  | 5     |
| SWPPP                           | 6-8   |
| TYPICAL SECTIONS                | 9-10  |
| DEMOLITION PLAN                 | 11    |
| MAINTENANCE OF TRAFFIC PLAN     | 12    |
| PLAN & PROFILES                 | 13-15 |
| GRADING & LAYOUT PLAN           | 17-18 |
| CURB & INTERSECTION DETAILS     | 19    |
| PAVEMENT MARKING & SIGNAGE PLAN | 20    |
| LANDSCAPE PLAN                  | 21    |
| CONSTRUCTION DETAILS            | 22-23 |
| LIGHTING DETAIL                 | 24    |