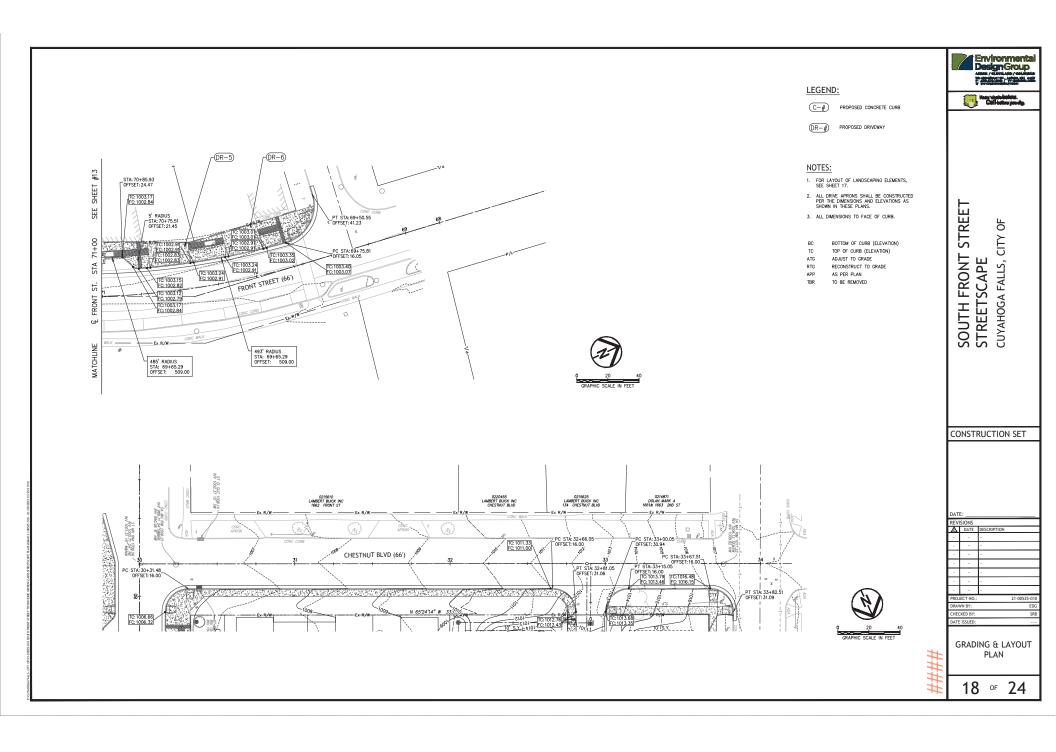

7/19/2013

10/18/2013

\*USE 6-INCH HIGH FRAME WITH CB-2-2C \*\*SEE CB-3 and CB-3A MODIFIED DETAIL ON SHEET 50

TC-42.20 10/18/2013

MT-110.10 TC-41.20

| TITLE                           | 1     |
|---------------------------------|-------|
|                                 | 2-3   |
| GENERAL NOTES                   |       |
| SCHEMATIC PLAN                  | 5     |
| SWPPP                           | 6-8   |
| TYPICAL SECTIONS                | 9-10  |
| DEMOLITION PLAN                 | 11    |
| MAINTENANCE OF TRAFFIC PLAN     | 12    |
| PLAN & PROFILES                 | 13-15 |
| GRADING & LAYOUT PLAN           | 17-18 |
| CURB & INTERSECTION DETAILS     | 19    |
| PAVEMENT MARKING & SIGNAGE PLAN | 20    |
| LANDSCAPE PLAN                  | 21    |
| CONSTRUCTION DETAILS            | 22-23 |
| LIGHTING DETAIL                 | 24    |