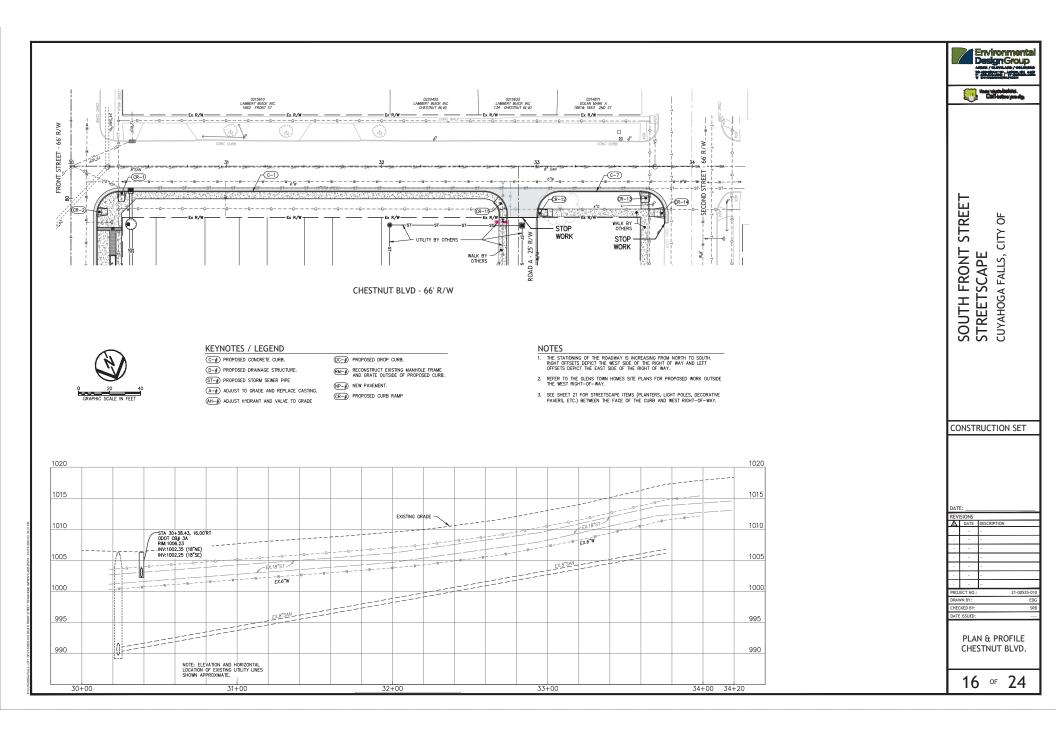

7/19/2013

10/18/2013

\*USE 6-INCH HIGH FRAME WITH CB-2-2C \*\*SEE CB-3 and CB-3A MODIFIED DETAIL ON SHEET 50

TC-42.20 10/18/2013

MT-110.10 TC-41.20

| TITLE                           | 1     |
|---------------------------------|-------|
|                                 | 2-3   |
| GENERAL NOTES                   |       |
| SCHEMATIC PLAN                  | 5     |
| SWPPP                           | 6-8   |
| TYPICAL SECTIONS                | 9-10  |
| DEMOLITION PLAN                 | 11    |
| MAINTENANCE OF TRAFFIC PLAN     | 12    |
| PLAN & PROFILES                 | 13-15 |
| GRADING & LAYOUT PLAN           | 17-18 |
| CURB & INTERSECTION DETAILS     | 19    |
| PAVEMENT MARKING & SIGNAGE PLAN | 20    |
| LANDSCAPE PLAN                  | 21    |
| CONSTRUCTION DETAILS            | 22-23 |
| LIGHTING DETAIL                 | 24    |