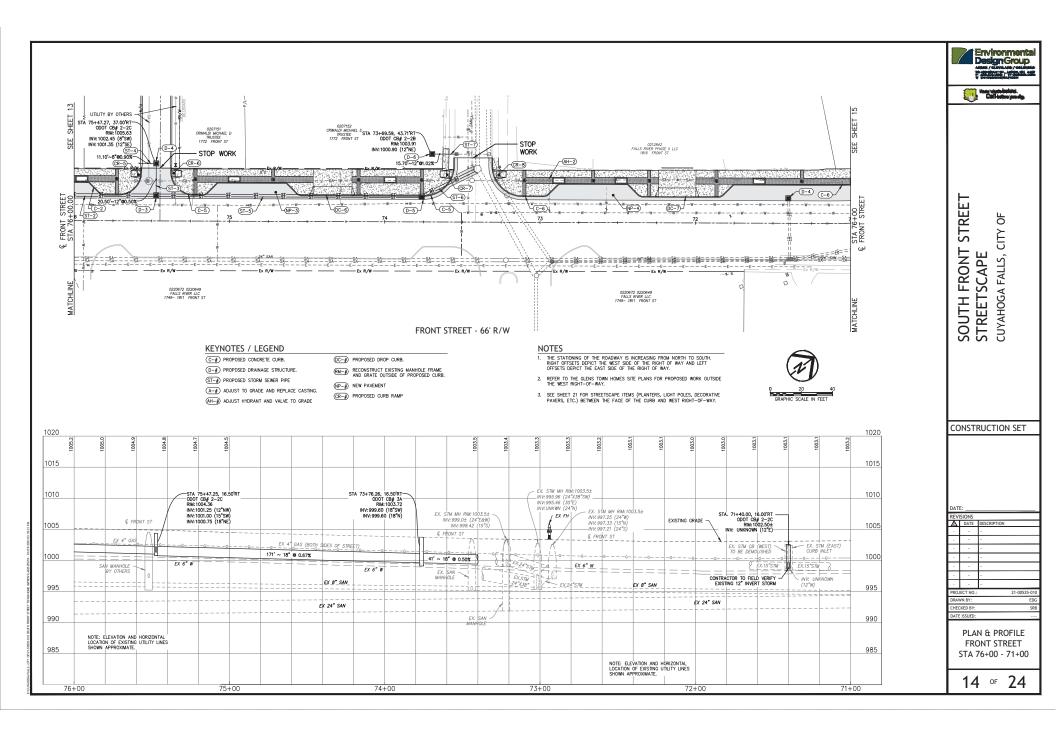

7/19/2013

10/18/2013

\*USE 6-INCH HIGH FRAME WITH CB-2-2C \*\*SEE CB-3 and CB-3A MODIFIED DETAIL ON SHEET 50

TC-42.20 10/18/2013

MT-110.10 TC-41.20

| TITLE                           | 1     |
|---------------------------------|-------|
|                                 | 2-3   |
| GENERAL NOTES                   |       |
| SCHEMATIC PLAN                  | 5     |
| SWPPP                           | 6-8   |
| TYPICAL SECTIONS                | 9-10  |
| DEMOLITION PLAN                 | 11    |
| MAINTENANCE OF TRAFFIC PLAN     | 12    |
| PLAN & PROFILES                 | 13-15 |
| GRADING & LAYOUT PLAN           | 17-18 |
| CURB & INTERSECTION DETAILS     | 19    |
| PAVEMENT MARKING & SIGNAGE PLAN | 20    |
| LANDSCAPE PLAN                  | 21    |
| CONSTRUCTION DETAILS            | 22-23 |
| LIGHTING DETAIL                 | 24    |