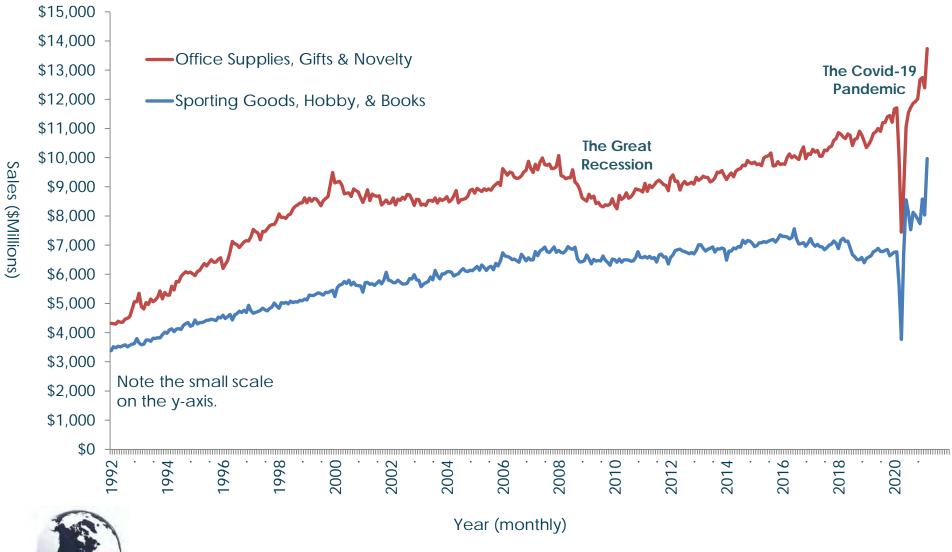

The Lion in the Room: E-Commerce – It is quite popular to blame the purported "Retail Apocalypse" myth on the growth of e-commerce, with Amazon leading the charge. The impact of e-commerce is real, but not as profound or as negative as the media would have us believe. Contrary to popular belief, e-commerce has not killed retail. It has certainly had a negative impact on some relatively small retail subcategories, namely electronics, appliances, sporting goods, and books. However, the Halo Effects of Omni-Channel marketing and e-commerce can also be leveraged by physical stores to build and solidify customer loyalties.