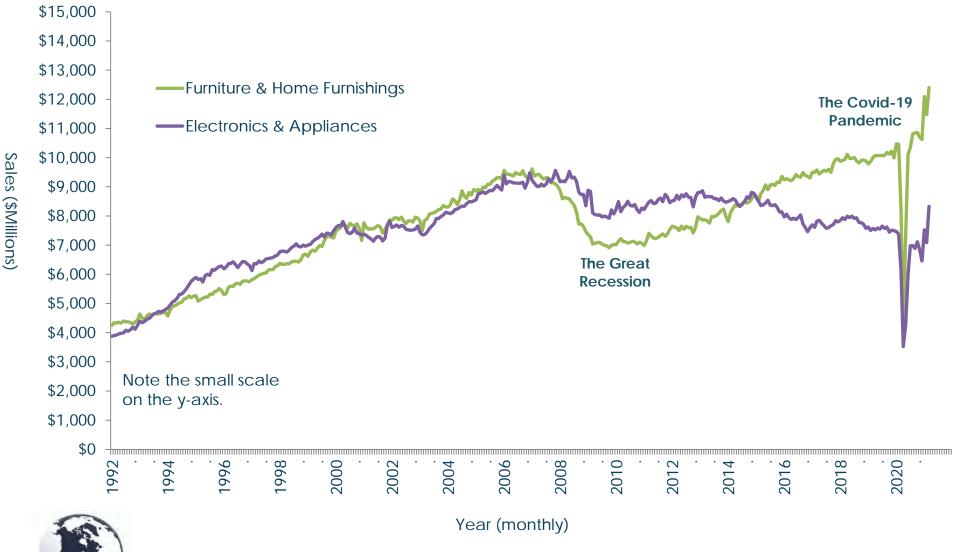

Results demonstrate that monthly sales for total retail trade, grocery stores, and restaurants have continued to grow. However, grocery store sales experienced a spike during the Covid-19 pandemic, offsetting the plummet in restaurant sales. In comparison, sales among general merchandise stores have been volatile; sales for building materials have steadily increased; sales for apparel stores plummeted and were slow to recover; and sales for furniture, electronics, and appliances plummeted and then rebounded fast.

Many of the post-pandemic rebounds can be attributed to shifting lifestyles, and particularly investment into home offices due to stay-at-home orders; and investment into other remodel projects that had been deferred during the Great Recession.

The Lion in the Room: E-Commerce – It is quite popular to blame the purported "Retail Apocalypse" myth on the growth of e-commerce, with Amazon leading the charge. The impact of e-commerce is real, but not as profound or as negative as the media would have us believe. Contrary to popular belief, e-commerce has not killed retail. It has certainly had a negative impact on some relatively small retail subcategories, namely electronics, appliances, sporting goods, and books. However, the Halo Effects of Omni-Channel marketing and e-commerce can also be leveraged by physical stores to build and solidify customer loyalties.