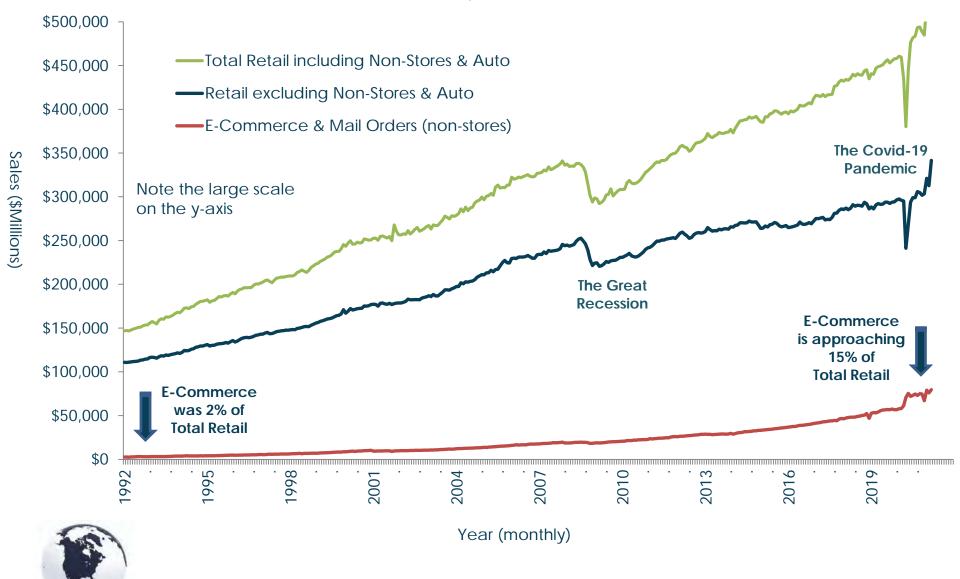

Increasing Number of Retail Establishments – The media-purported Retail Apocalypse should be supported by a decline in the total number of retail establishments – but nothing could be farther from the truth. In fact, the United States had over 1 million retail establishments in 2020, and +415 more than the prior year of 2019. More specifically, the Bureau of Labor Statistics (BLS) reported 1,044,175 establishments for 2020, with a net gain of +415 establishments since 2019 (1,043,760). The 2020 figure also represents a net gain of +20,480 establishments since the trough in 2011. Considering that nine months of 2020 were during the Covid-19 pandemic, this is quite remarkable.

Increasing Retail Sales - The hypothetical Retail Apocalypse should also be supported by a decline in brick-n-mortar retail sales - but again, that notion can be refuted with real data. Exhibits are provided demonstrating the modest growth in total retail sales and sales by retail subcategory.

Results demonstrate that monthly sales for total retail trade, grocery stores, and restaurants have continued to grow. However, grocery store sales experienced a spike during the Covid-19 pandemic, offsetting the plummet in restaurant sales. In comparison, sales among general merchandise stores have been volatile; sales for building materials have steadily increased; sales for apparel stores plummeted and were slow to recover; and sales for furniture, electronics, and appliances plummeted and then rebounded fast.

E-Commerce Market Share – There currently are about 60,000 non-store e-commerce businesses in the nation, and they represent about 6% of all retail establishments. Based on data provided by the United State Census with Monthly Retail Sales through 2020, e-commerce also represents about 15% of total retail sales. This is considerably higher than the early 1990's when e-commerce represented less than 5% of total retail sales. Most retail analysts and forecasters seem to agree that it will plateau at about 30%.