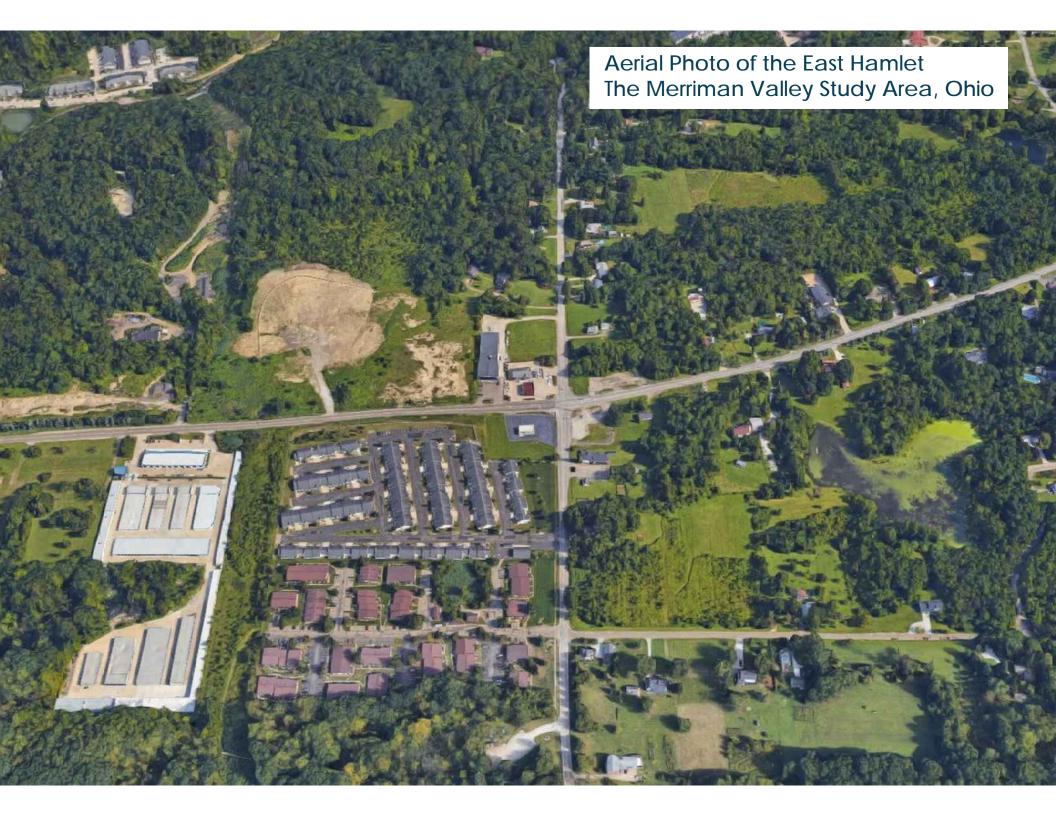

A secondary node or Hamlet is also emerging within the Schumacher subarea, or the east subarea. This hamlet pivots around the intersection of Portage Trail Extension West (east-west) and Northampton Road (north-east). It is named after the Schumacher Area trail head in the Cascade Valley Metro Park (located about three blocks south on Northampton Road).

Greenfield and developable land is available at all four quadrants, and they are all candidates for investment into a small amount of retail like unique restaurants and conveniences. However, caution is advised against over-developing the amount of new retail space; developing small merchant spaces on speculation; and developing retail space that lacks a committed anchor like a unique restaurant.

It may be tempting to add a significant amount of new retail space on the greenfield sites located within the east hamlet. It may be perceived as an easier and less expensive alternative to redesigning the Valley Center or Parkwood Plaza within the west hamlet. However, the development of too much speculative merchant space in the east hamlet would result in retail fragmentation and would undermine and weaken the strength of the west hamlet. Therefor, it is not a recommended location strategy.