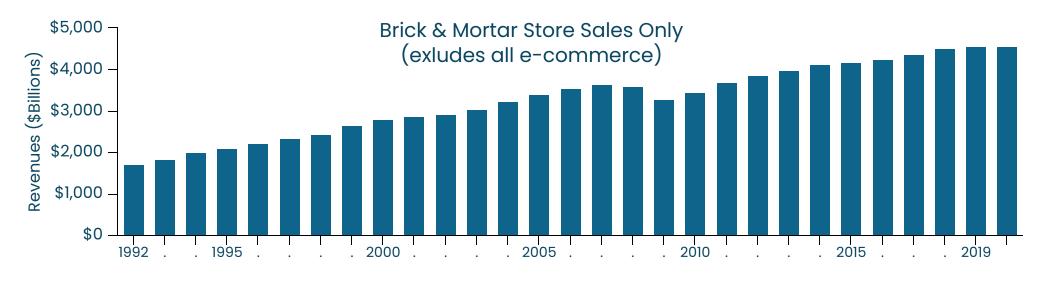

Increasing Retail Sales - The hypothetical Retail Apocalypse should also be supported by a decline in brick-n-mortar retail sales - but again, that notion can be refuted with real data. Exhibits are provided demonstrating the modest growth in total retail sales and sales by retail subcategory.

Results demonstrate that monthly sales for total retail trade, grocery stores, and restaurants have continued to grow. However, grocery store sales experienced a spike during the Covid-19 pandemic, offsetting the plummet in restaurant sales. In comparison, sales among general merchandise stores have been volatile; sales for building materials have steadily increased; sales for apparel stores plummeted and were slow to recover; and sales for furniture, electronics, and appliances plummeted and then rebounded fast.