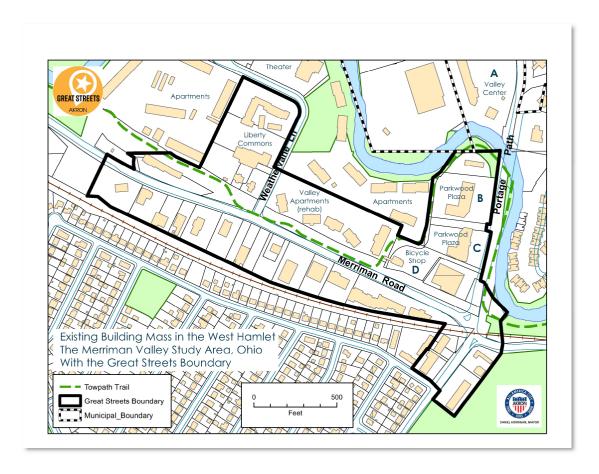

#### Section A

The optimal location strategy for adding new retail space is straight-forward and would pivot around the redesign of the existing Valley Center and/or Parkwood Plazas located within the west subarea and hamlet. This hamlet pivots around the intersection of Portage Path and Merriman Roads, and is currently the most prominent shopping destination within the study area.

Concentrating more retail within this same hamlet makes the most strategic sense. In general, retail can best thrive when clustered together to leverage the synergies of adjacencies and critical mass.