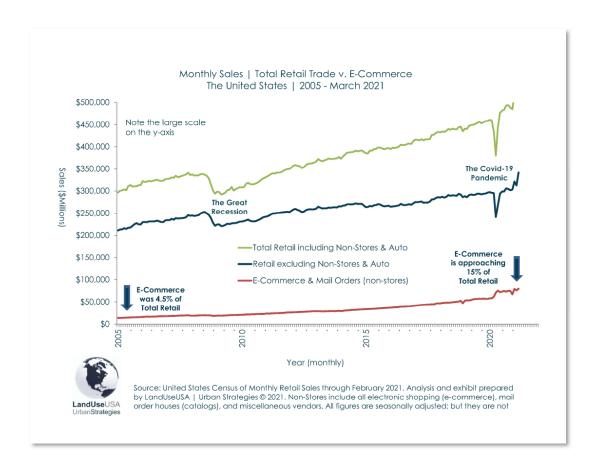

This section of the report explores real data and demonstrates that the total number of retail establishments and aggregate retail sales are increasing; new chain stores and restaurant openings are offsetting closures; e-commerce still represents just 15% of total retail trade; and the annual growth of rate of e-commerce has slowed to the low teens, with a temporary boost during the pandemic shutdown. This narrative also touches on some emerging retail trends, including leveraging the "Halo Effect" of Omni-channel marketing to optimize retail sales.

Increasing Retail Sales - The hypothetical Retail Apocalypse should also be supported by a decline in brick-n-mortar retail sales - but again, that notion can be refuted with real data. Exhibits are provided demonstrating the modest growth in total retail sales and sales by retail subcategory.

E-Commerce Market Share – There currently are about 60,000 non-store e-commerce businesses in the nation, and they represent about 6% of all retail establishments. Based on data provided by the United State Census with Monthly Retail Sales through 2020, e-commerce also represents about 15% of total retail sales. This is considerably higher than the early 1990's when e-commerce represented less than 5% of total retail sales. Most retail analysts and forecasters seem to agree that it will plateau at about 30%.

E-Commerce Growth is Slowing Down – The growth of e-commerce was exceptionally high during the late 1990's and then slowed to about 14% annually over the past five years. E-commerce experienced a boost during the Covid-19 pandemic and grew 36% between 2019 and 2020. However, we anticipate that the growth between 2020 and 2021 will drop off considerably, and that it will then plateau at about 10% annually.