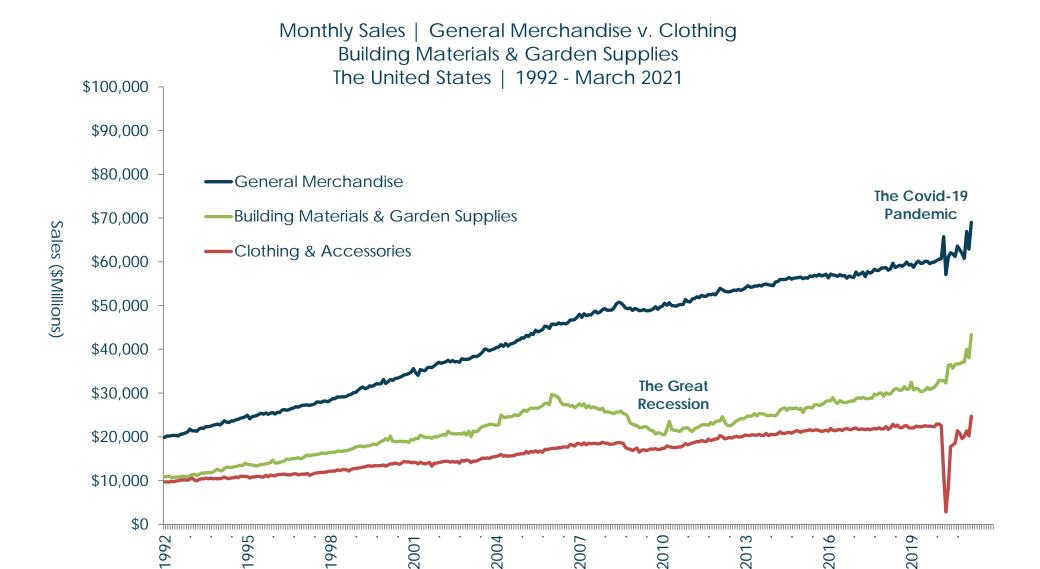

Results demonstrate that monthly sales for total retail trade, grocery stores, and restaurants have continued to grow. However, grocery store sales experienced a spike during the Covid-19 pandemic, offsetting the plummet in restaurant sales. In comparison, sales among general merchandise stores have been volatile; sales for building materials have steadily increased; sales for apparel stores plummeted and were slow to recover; and sales for furniture, electronics, and appliances plummeted and then rebounded fast.

Many of the post-pandemic rebounds can be attributed to shifting lifestyles, and particularly investment into home offices due to stay-at-home orders; and investment into other remodel projects that had been deferred during the Great Recession.