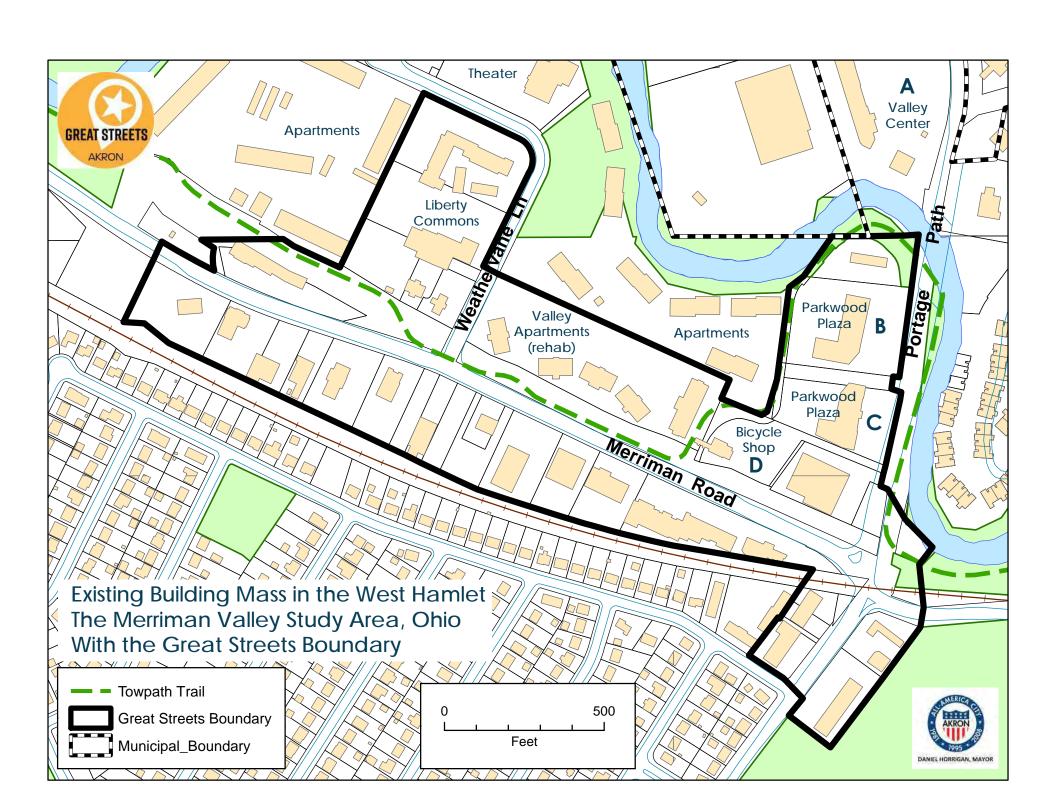

#### Section A

The optimal location strategy for adding new retail space is straight-forward and would pivot around the redesign of the existing Valley Center and/or Parkwood Plazas located within the west subarea and hamlet. This hamlet pivots around the intersection of Portage Path and Merriman Roads, and is currently the most prominent shopping destination within the study area.

Concentrating more retail within this same hamlet makes the most strategic sense. In general, retail can best thrive when clustered together to leverage the synergies of adjacencies and critical mass.