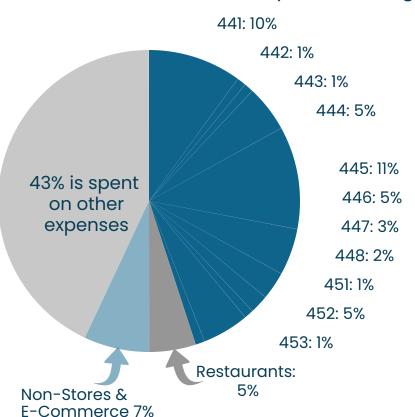

The same BLS source also provides data on the timeline of e-commerce establishments and mail order houses (i.e., non-stores). They currently total about 60,000 businesses and represent about 6% of all retail establishments. E-commerce sales are addressed in greater detail later in this narrative.

E-Commerce Market Share – There currently are about 60,000 non-store e-commerce businesses in the nation, and they represent about 6% of all retail establishments. Based on data provided by the United State Census with Monthly Retail Sales through 2020, e-commerce also represents about 15% of total retail sales. This is considerably higher than the early 1990's when e-commerce represented less than 5% of total retail sales. Most retail analysts and forecasters seem to agree that it will plateau at about 30%.