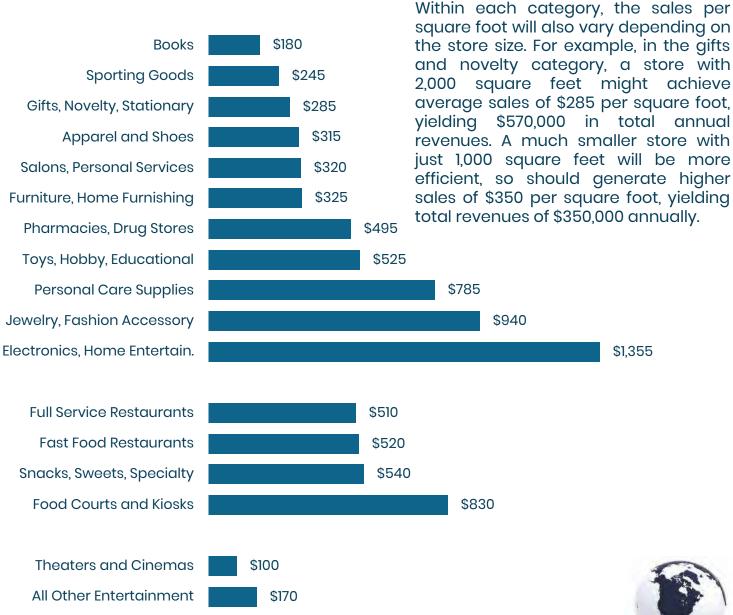

The Lion in the Room: E-Commerce – It is quite popular to blame the purported "Retail Apocalypse" myth on the growth of e-commerce, with Amazon leading the charge. The impact of e-commerce is real, but not as profound or as negative as the media would have us believe. Contrary to popular belief, e-commerce has not killed retail. It has certainly had a negative impact on some relatively small retail subcategories, namely electronics, appliances, sporting goods, and books. However, the Halo Effects of Omni-Channel marketing and e-commerce can also be leveraged by physical stores to build and solidify customer loyalties.

E-Commerce Market Share – There currently are about 60,000 non-store e-commerce businesses in the nation, and they represent about 6% of all retail establishments. Based on data provided by the United State Census with Monthly Retail Sales through 2020, e-commerce also represents about 15% of total retail sales. This is considerably higher than the early 1990's when e-commerce represented less than 5% of total retail sales. Most retail analysts and forecasters seem to agree that it will plateau at about 30%.