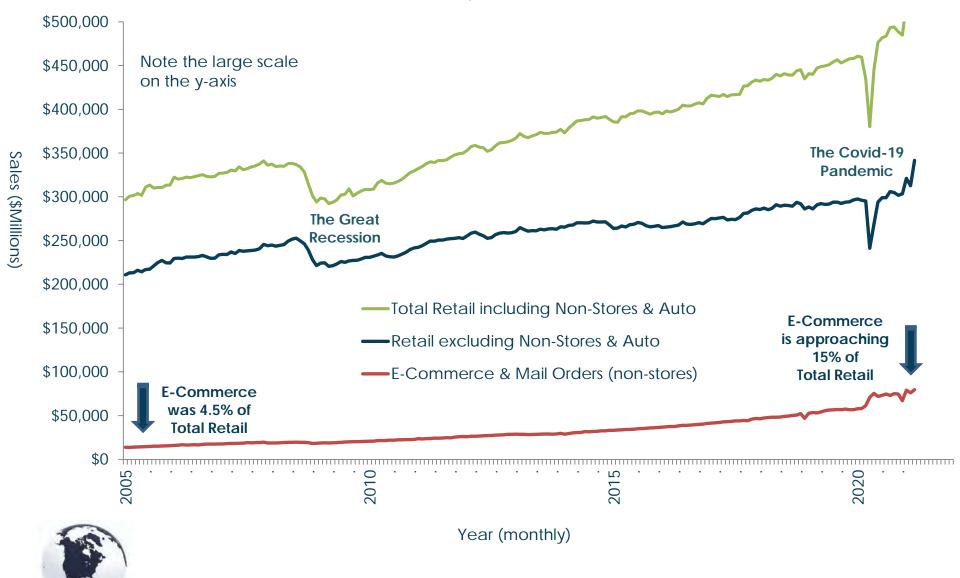

This section of the report explores real data and demonstrates that the total number of retail establishments and aggregate retail sales are increasing; new chain stores and restaurant openings are offsetting closures; e-commerce still represents just 15% of total retail trade; and the annual growth of rate of e-commerce has slowed to the low teens, with a temporary boost during the pandemic shutdown. This narrative also touches on some emerging retail trends, including leveraging the "Halo Effect" of Omni-channel marketing to optimize retail sales.

Increasing Number of Retail Establishments – The media-purported Retail Apocalypse should be supported by a decline in the total number of retail establishments – but nothing could be farther from the truth. In fact, the United States had over 1 million retail establishments in 2020, and +415 more than the prior year of 2019. More specifically, the Bureau of Labor Statistics (BLS) reported 1,044,175 establishments for 2020, with a net gain of +415 establishments since 2019 (1,043,760). The 2020 figure also represents a net gain of +20,480 establishments since the trough in 2011. Considering that nine months of 2020 were during the Covid-19 pandemic, this is quite remarkable.

E-Commerce Market Share – There currently are about 60,000 non-store e-commerce businesses in the nation, and they represent about 6% of all retail establishments. Based on data provided by the United State Census with Monthly Retail Sales through 2020, e-commerce also represents about 15% of total retail sales. This is considerably higher than the early 1990's when e-commerce represented less than 5% of total retail sales. Most retail analysts and forecasters seem to agree that it will plateau at about 30%.

E-Commerce Growth is Slowing Down – The growth of e-commerce was exceptionally high during the late 1990's and then slowed to about 14% annually over the past five years. E-commerce experienced a boost during the Covid-19 pandemic and grew 36% between 2019 and 2020. However, we anticipate that the growth between 2020 and 2021 will drop off considerably, and that it will then plateau at about 10% annually.