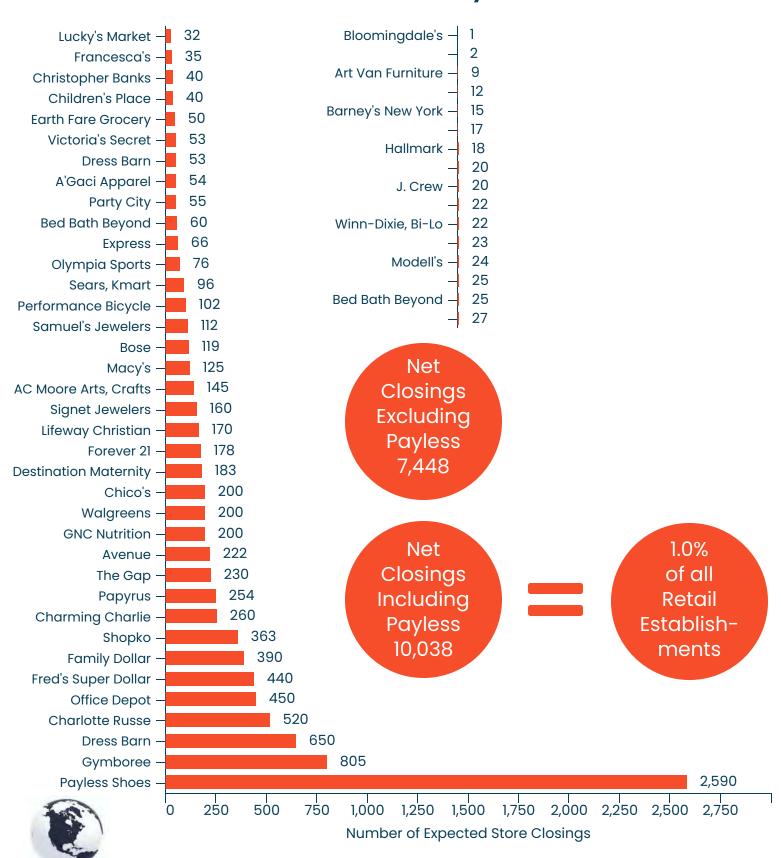

To further debunk the myth of the Retail Apocalypse, we conducted an in-depth survey of the Top 52 announced chain store closings and the Top 45 chain store openings. Based on these inventories, at least -10,038 chain store closings closed in 2019 and early 2020, including -2,590 Payless shoe stores. Other chain closings are in the hundreds and include Gymboree (-805), Dress Barn (-650), Charlotte Russe (-520), Family Dollar (-390), Shopko (-363), Sears/Kmart (-96), and the Gap (-230).

It is also worth noting that the Payless shoe store closings represent about 25% of the Top 52 chain store closures. If Payless Shoes is removed from the tally, then all other losses are nearly offset by new store openings. If the new restaurants (+2,500) are added to the mix, then there is actually a net gain rather than a net loss.