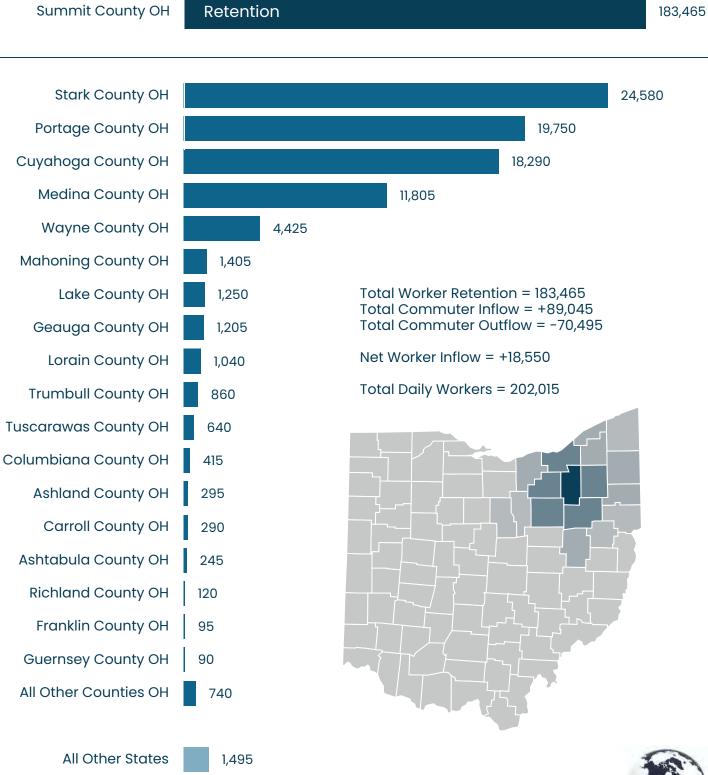

#### Section D

Section D of this report includes one exhibit designed to demonstrate the economic region for Summit County, with a focus on net worker inflow. Based on this mini analysis, Summit County is doing an exceptionally good job of retaining local workers and attracting commuters from all adjacent counties. After adjusting for commuter outflow, Summit County has a net daily inflow of +18,550 workers. This is just one demonstration of the market's overall strength and regional draw.