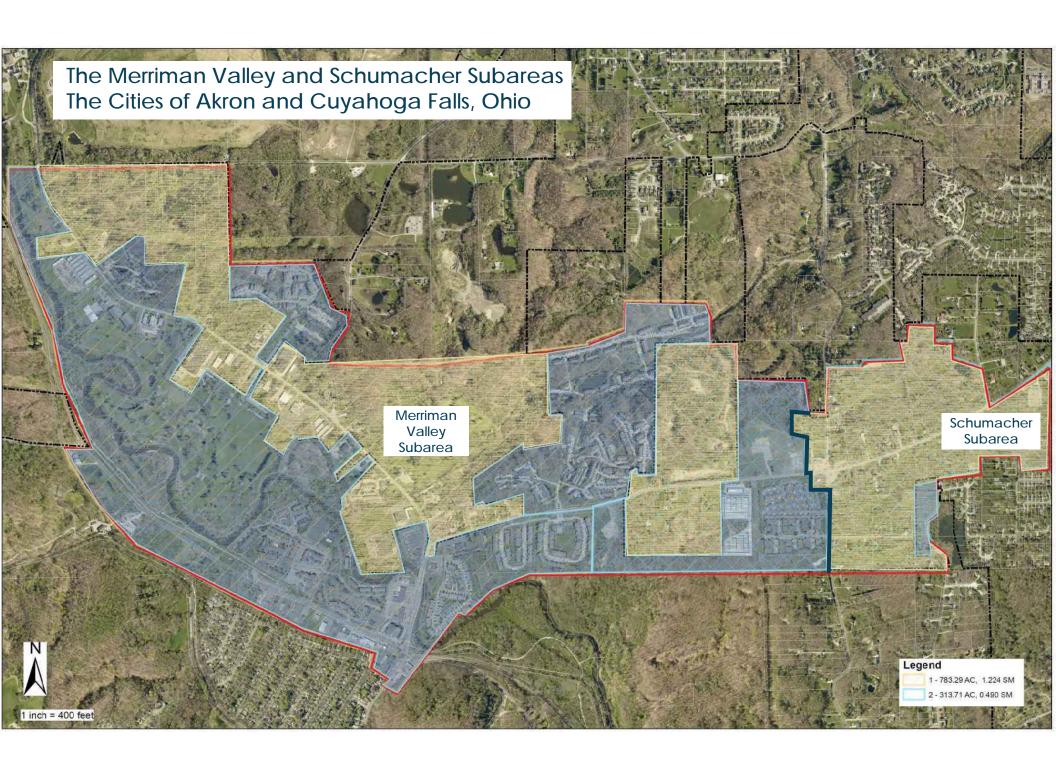

#### Acknowledgements

LandUseUSA | Urban Strategies has prepared this 2021 Commercial Market Analysis for Merriman Valley and Schumacher Subareas within the cities of Akron and Cuyahoga Falls (Summit County, Ohio). The study area is located south and southeast of the Cuyahoga Valley National Park, which is a major recreational destination for the region and state.

Geography Clarification: The residential analysis has been completed for the entire study area and has not been split out for each of the "Merriman Valley" and "Schumacher" subareas. For the sake of brevity only, the two subareas are collectively referred to as "Merriman Valley" within this report and on all accompanying exhibits.