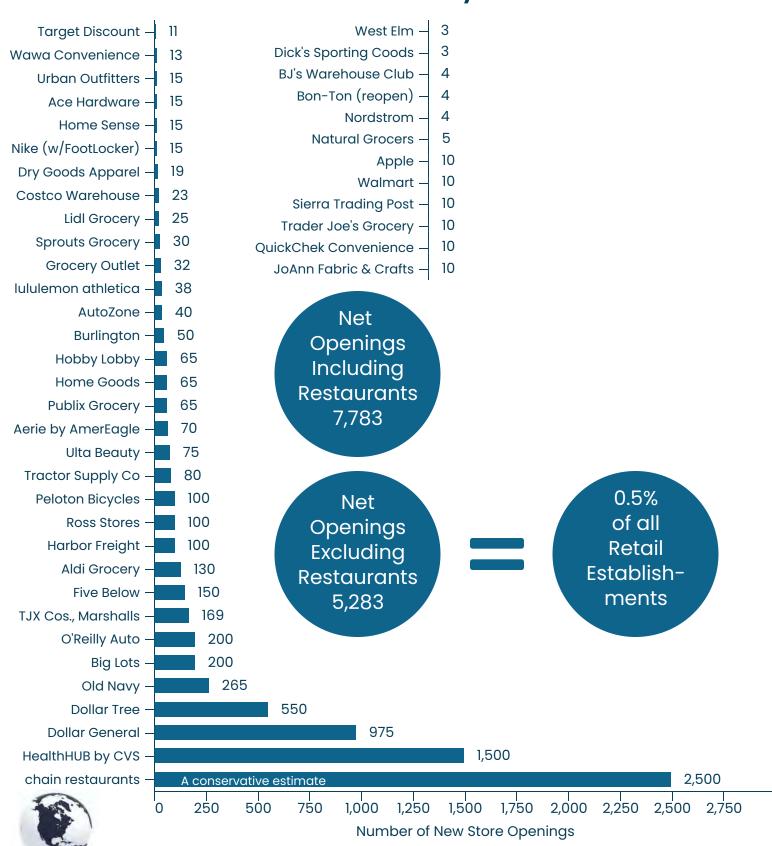

New Stores Offset the Closings - The growth of retail trade can be tough to imagine given the ongoing announcements of store closings across the nation, and particularly with media channels fanning the flames. Chain store closings get negative and inflated media coverage because it helps sell the news. With that primary objective, reports too quickly ignore new store and restaurant openings that offset the closures.

Here are some more facts to help keep the record straight. First, the Top 52 chain store closures represent less than 1% (one percent) of all retail establishments reported in 2019. That is 10 stores out of every one thousand (10/1,000); and the other 99% of all retail establishments are actually growing in total numbers.

In addition, the nation's new store and restaurant openings totaled about +5,283 in 2019, representing 0.5% of all establishments for that same year. There were also about +2,500 new restaurants that opened in 2019 (this is a conservative estimate), which helps make up most of the remaining gap between store closings and openings.

It is also worth noting that the Payless shoe store closings represent about 25% of the Top 52 chain store closures. If Payless Shoes is removed from the tally, then all other losses are nearly offset by new store openings. If the new restaurants (+2,500) are added to the mix, then there is actually a net gain rather than a net loss.