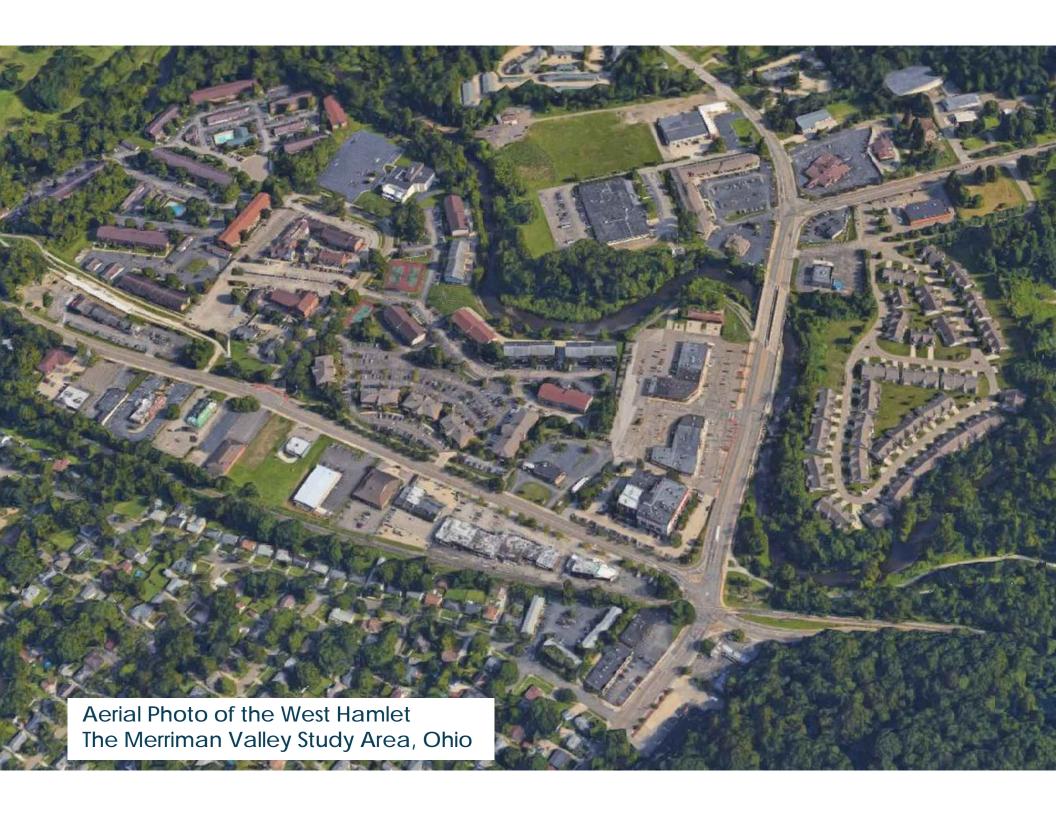

#### Section A

The optimal location strategy for adding new retail space is straight-forward and would pivot around the redesign of the existing Valley Center and/or Parkwood Plazas located within the west subarea and hamlet. This hamlet pivots around the intersection of Portage Path and Merriman Roads, and is currently the most prominent shopping destination within the study area.

Concentrating more retail within this same hamlet makes the most strategic sense. In general, retail can best thrive when clustered together to leverage the synergies of adjacencies and critical mass.