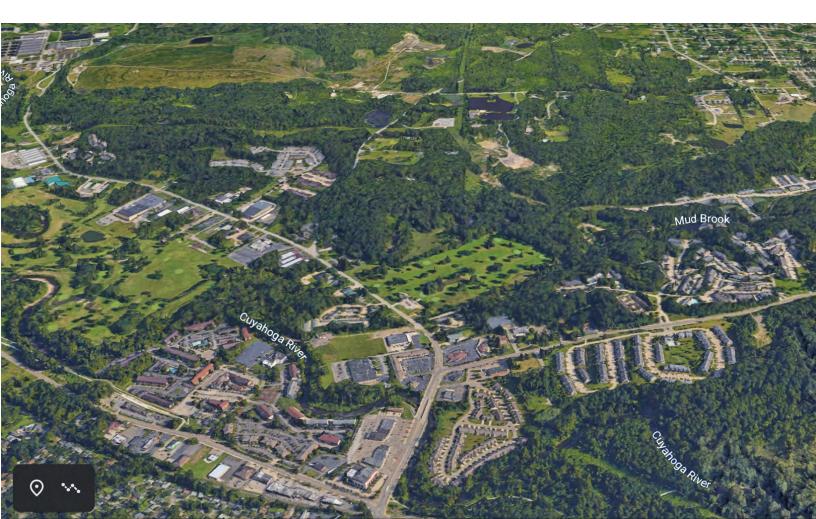

#### Section A

The optimal location strategy for adding new retail space is straight-forward and would pivot around the redesign of the existing Valley Center and/or Parkwood Plazas located within the west subarea and hamlet. This hamlet pivots around the intersection of Portage Path and Merriman Roads, and is currently the most prominent shopping destination within the study area.

A secondary node or Hamlet is also emerging within the Schumacher subarea, or the east subarea. This hamlet pivots around the intersection of Portage Trail Extension West (east-west) and Northampton Road (north-east). It is named after the Schumacher Area trail head in the Cascade Valley Metro Park (located about three blocks south on Northampton Road).