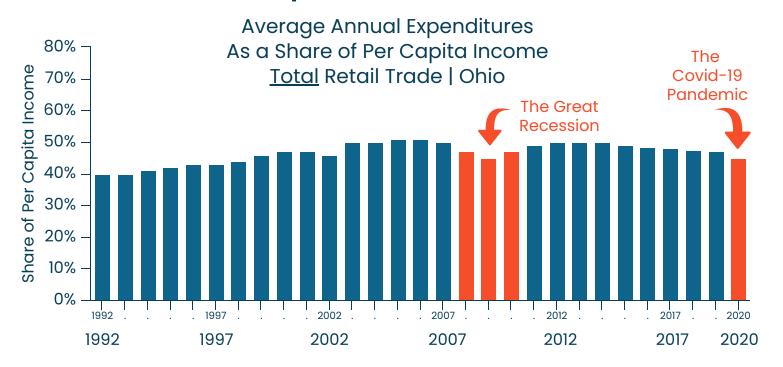

Increasing Retail Sales - The hypothetical Retail Apocalypse should also be supported by a decline in brick-n-mortar retail sales - but again, that notion can be refuted with real data. Exhibits are provided demonstrating the modest growth in total retail sales and sales by retail subcategory.

Results demonstrate that monthly sales for total retail trade, grocery stores, and restaurants have continued to grow. However, grocery store sales experienced a spike during the Covid-19 pandemic, offsetting the plummet in restaurant sales. In comparison, sales among general merchandise stores have been volatile; sales for building materials have steadily increased; sales for apparel stores plummeted and were slow to recover; and sales for furniture, electronics, and appliances plummeted and then rebounded fast.