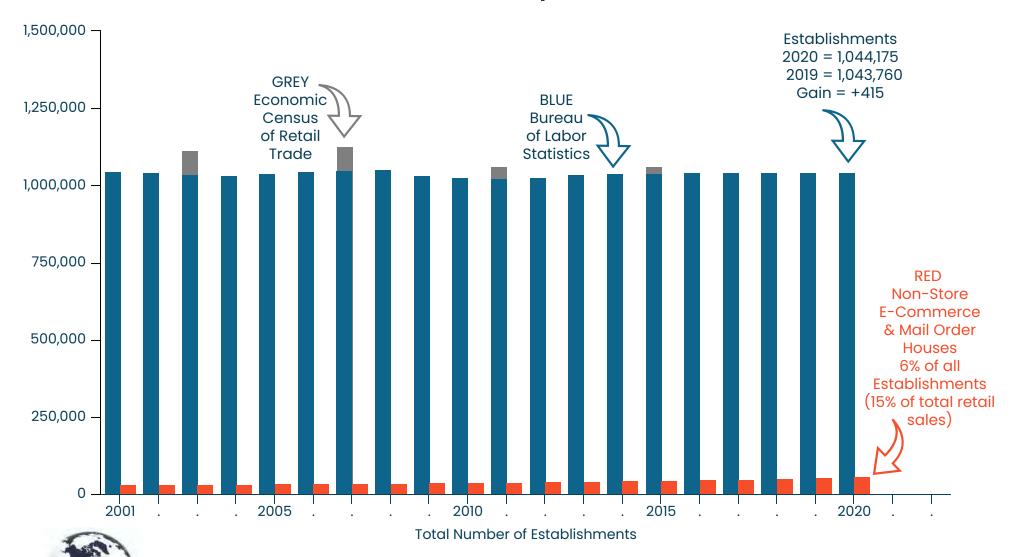

Increasing Number of Retail Establishments – The media-purported Retail Apocalypse should be supported by a decline in the total number of retail establishments – but nothing could be farther from the truth. In fact, the United States had over 1 million retail establishments in 2020, and +415 more than the prior year of 2019. More specifically, the Bureau of Labor Statistics (BLS) reported 1,044,175 establishments for 2020, with a net gain of +415 establishments since 2019 (1,043,760). The 2020 figure also represents a net gain of +20,480 establishments since the trough in 2011. Considering that nine months of 2020 were during the Covid-19 pandemic, this is quite remarkable.

The same BLS source also provides data on the timeline of e-commerce establishments and mail order houses (i.e., non-stores). They currently total about 60,000 businesses and represent about 6% of all retail establishments. E-commerce sales are addressed in greater detail later in this narrative.