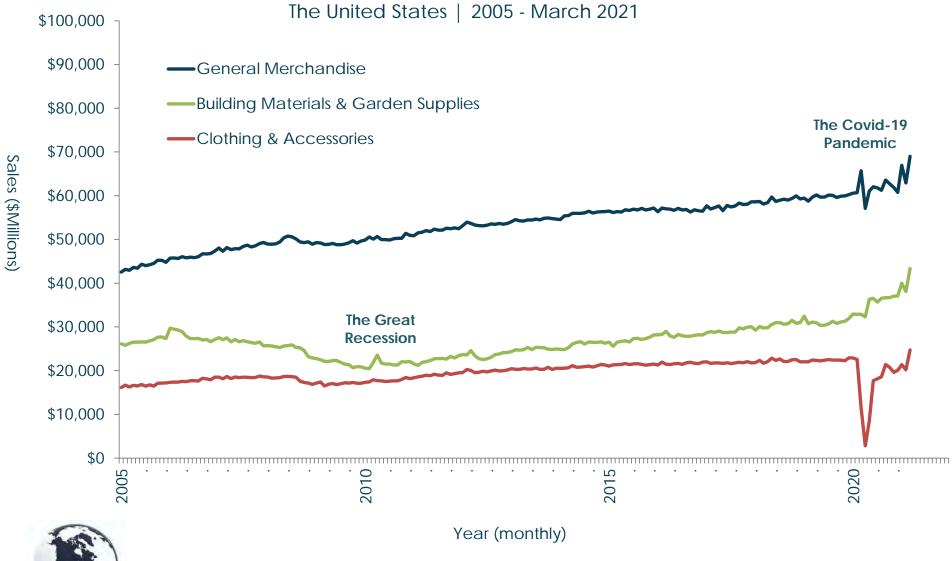

Results demonstrate that monthly sales for total retail trade, grocery stores, and restaurants have continued to grow. However, grocery store sales experienced a spike during the Covid-19 pandemic, offsetting the plummet in restaurant sales. In comparison, sales among general merchandise stores have been volatile; sales for building materials have steadily increased; sales for apparel stores plummeted and were slow to recover; and sales for furniture, electronics, and appliances plummeted and then rebounded fast.