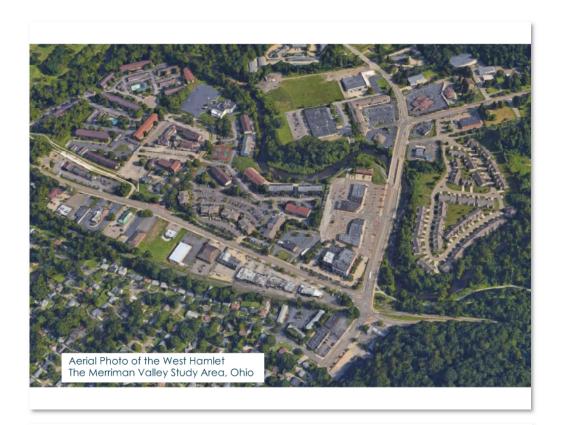

#### Section A

The optimal location strategy for adding new retail space is straight-forward and would pivot around the redesign of the existing Valley Center and/or Parkwood Plazas located within the west subarea and hamlet. This hamlet pivots around the intersection of Portage Path and Merriman Roads, and is currently the most prominent shopping destination within the study area.

Concentrating more retail within this same hamlet makes the most strategic sense. In general, retail can best thrive when clustered together to leverage the synergies of adjacencies and critical mass.