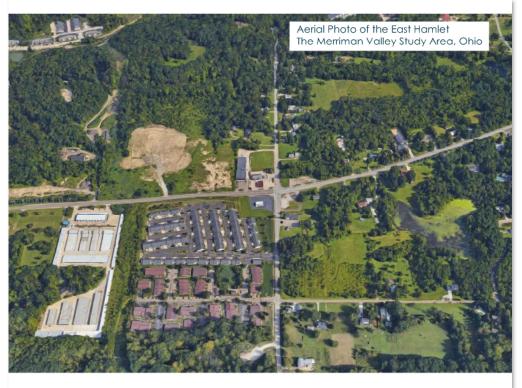

A secondary node or Hamlet is also emerging within the Schumacher subarea, or the east subarea. This hamlet pivots around the intersection of Portage Trail Extension West (east-west) and Northampton Road (north-east). It is named after the Schumacher Area trail head in the Cascade Valley Metro Park (located about three blocks south on Northampton Road).

Greenfield and developable land is available at all four quadrants, and they are all candidates for investment into a small amount of retail like unique restaurants and conveniences. However, caution is advised against over-developing the amount of new retail space; developing small merchant spaces on speculation; and developing retail space that lacks a committed anchor like a unique restaurant.

It may be tempting to add a significant amount of new retail space on the greenfield sites located within the east hamlet. It may be perceived as an easier and less expensive alternative to redesigning the Valley Center or Parkwood Plaza within the west hamlet. However, the development of too much speculative merchant space in the east hamlet would result in retail fragmentation and would undermine and weaken the strength of the west hamlet. Therefor, it is not a recommended location strategy.