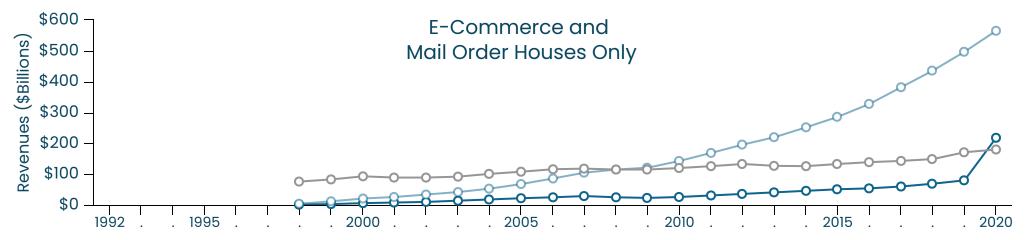

The same BLS source also provides data on the timeline of e-commerce establishments and mail order houses (i.e., non-stores). They currently total about 60,000 businesses and represent about 6% of all retail establishments. E-commerce sales are addressed in greater detail later in this narrative.

E-Commerce Market Share – There currently are about 60,000 non-store e-commerce businesses in the nation, and they represent about 6% of all retail establishments. Based on data provided by the United State Census with Monthly Retail Sales through 2020, e-commerce also represents about 15% of total retail sales. This is considerably higher than the early 1990's when e-commerce represented less than 5% of total retail sales. Most retail analysts and forecasters seem to agree that it will plateau at about 30%.

E-Commerce Growth is Slowing Down – The growth of e-commerce was exceptionally high during the late 1990's and then slowed to about 14% annually over the past five years. E-commerce experienced a boost during the Covid-19 pandemic and grew 36% between 2019 and 2020. However, we anticipate that the growth between 2020 and 2021 will drop off considerably, and that it will then plateau at about 10% annually.