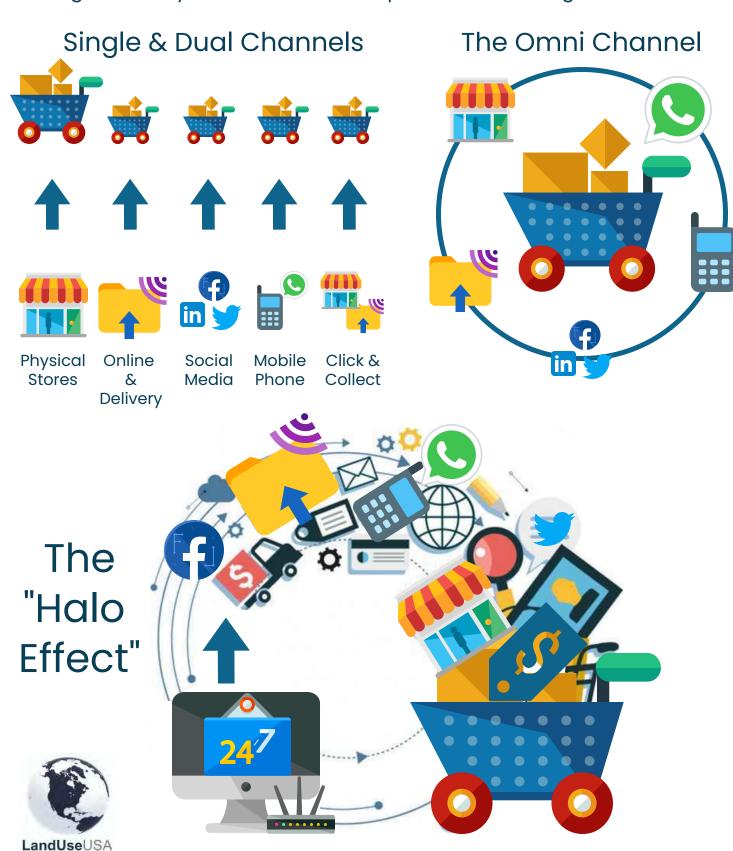

This section of the report explores real data and demonstrates that the total number of retail establishments and aggregate retail sales are increasing; new chain stores and restaurant openings are offsetting closures; e-commerce still represents just 15% of total retail trade; and the annual growth of rate of e-commerce has slowed to the low teens, with a temporary boost during the pandemic shutdown. This narrative also touches on some emerging retail trends, including leveraging the "Halo Effect" of Omni-channel marketing to optimize retail sales.

The Halo Effect of Omni-Channeling – The costs of building and maintaining an e-commerce presence can seem to be prohibitively expensive because it can require considerable up-front investment into information technology, marketing, fulfillment, returns, and customer service. Yet, even with the high upstart costs, many chain stores have been defying Amazon with their own online and Omni-channel marketing strategies.

In fact, a market transformation is currently underway (and bolstered by the pandemic), with brick-n-mortar stores leveraging e-commerce to build Omnichannel experiences that solidify brand loyalties among shoppers. The fastest growing trend is e-commerce sales bolstered by brick-n-mortar stores that enable shoppers to explore and test the merchandise; check sizes, colors, and quality; click online and then collect at the store ("click and collect"); and avoid delivery fees for returns. E-commerce and brick-n-mortar are now building a symbiotic relationship, with channel generating a halo effect for the other.

The ongoing cycle of chain store closings and new store openings reflects a market in flux and transformation, and this will continue through the balance of 2020 and beyond. Consumers are seeking unique merchandise, high service levels, and a complete sensory experience with their shopping excursions. Omni-channel shopping helps bridge these preferences with the convenience of online shopping and the gratification of an enjoyable shopping experience in brick-n-mortar stores. The combination is powerful and is being used by many retailers to help solidify brand loyalties during and while recovering from the recent economic crisis.