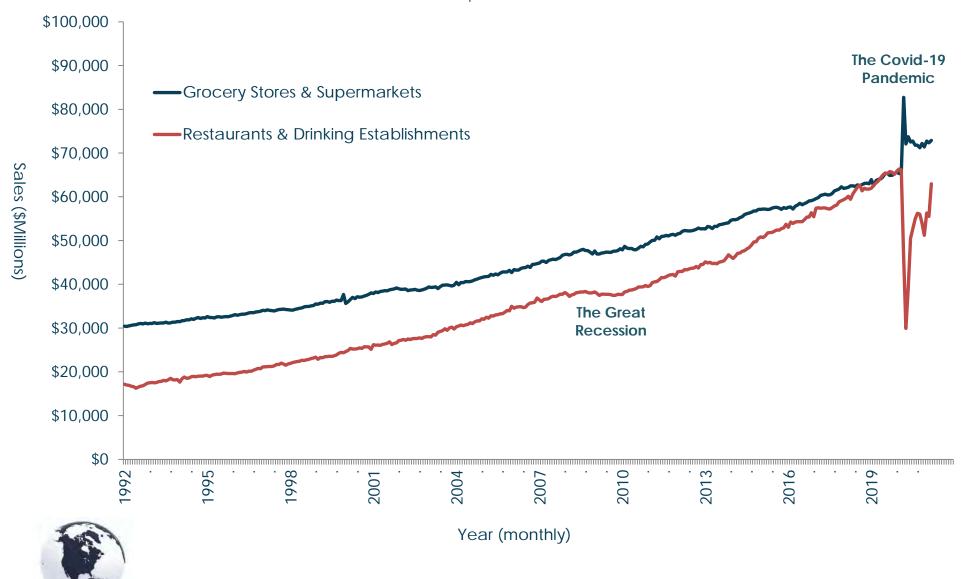

Results demonstrate that monthly sales for total retail trade, grocery stores, and restaurants have continued to grow. However, grocery store sales experienced a spike during the Covid-19 pandemic, offsetting the plummet in restaurant sales. In comparison, sales among general merchandise stores have been volatile; sales for building materials have steadily increased; sales for apparel stores plummeted and were slow to recover; and sales for furniture, electronics, and appliances plummeted and then rebounded fast.

Many of the post-pandemic rebounds can be attributed to shifting lifestyles, and particularly investment into home offices due to stay-at-home orders; and investment into other remodel projects that had been deferred during the Great Recession.