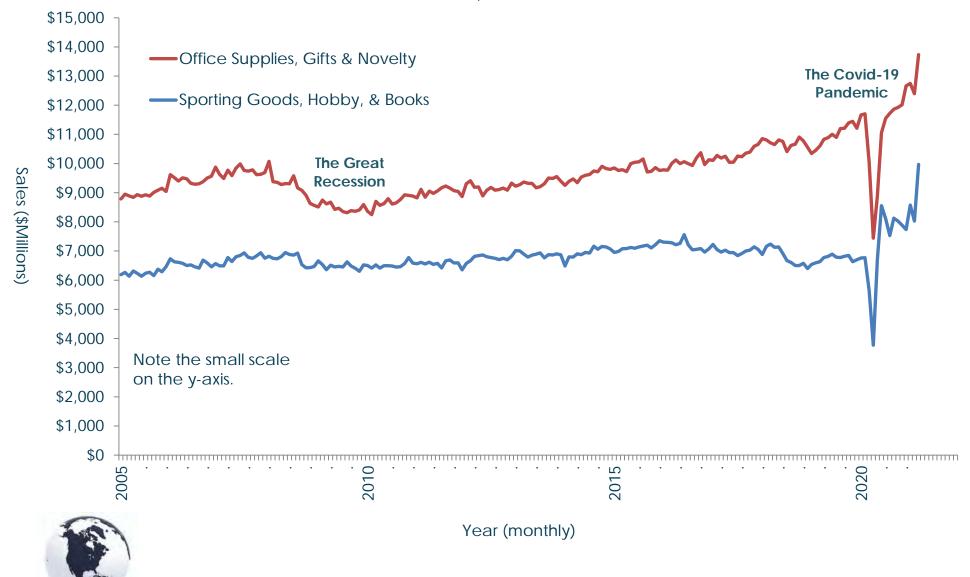

Results demonstrate that monthly sales for total retail trade, grocery stores, and restaurants have continued to grow. However, grocery store sales experienced a spike during the Covid-19 pandemic, offsetting the plummet in restaurant sales. In comparison, sales among general merchandise stores have been volatile; sales for building materials have steadily increased; sales for apparel stores plummeted and were slow to recover; and sales for furniture, electronics, and appliances plummeted and then rebounded fast.

The Lion in the Room: E-Commerce – It is quite popular to blame the purported "Retail Apocalypse" myth on the growth of e-commerce, with Amazon leading the charge. The impact of e-commerce is real, but not as profound or as negative as the media would have us believe. Contrary to popular belief, e-commerce has not killed retail. It has certainly had a negative impact on some relatively small retail subcategories, namely electronics, appliances, sporting goods, and books. However, the Halo Effects of Omni-Channel marketing and e-commerce can also be leveraged by physical stores to build and solidify customer loyalties.