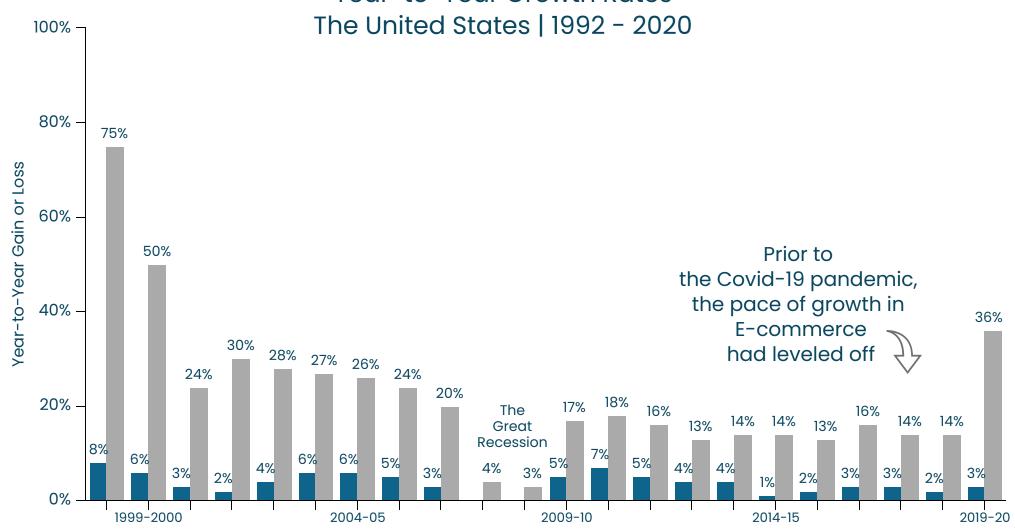

E-Commerce Market Share – There currently are about 60,000 non-store e-commerce businesses in the nation, and they represent about 6% of all retail establishments. Based on data provided by the United State Census with Monthly Retail Sales through 2020, e-commerce also represents about 15% of total retail sales. This is considerably higher than the early 1990's when e-commerce represented less than 5% of total retail sales. Most retail analysts and forecasters seem to agree that it will plateau at about 30%.

E-Commerce Growth is Slowing Down – The growth of e-commerce was exceptionally high during the late 1990's and then slowed to about 14% annually over the past five years. E-commerce experienced a boost during the Covid-19 pandemic and grew 36% between 2019 and 2020. However, we anticipate that the growth between 2020 and 2021 will drop off considerably, and that it will then plateau at about 10% annually.