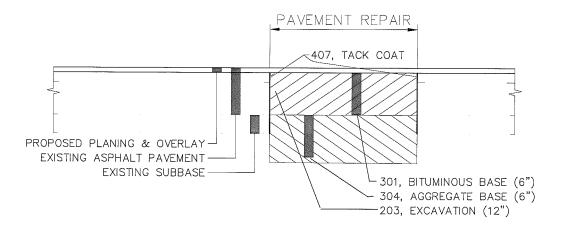

COMPANY

BY: \_\_\_\_\_\_

TITLE

ADDRESS

Zip Code

Phone

| BASE BI |       | 2021 STREET RESURFACING PROGRAM                             |         |           |           | 1         |            |       | T                      |
|---------|-------|-------------------------------------------------------------|---------|-----------|-----------|-----------|------------|-------|------------------------|
| ITEM    | SPEC. | ITEM                                                        | UNIT    | ESTIMATED | UNIT COST | UNIT COST | TOTAL UNIT | TOTAL | TOTAL AMOUNT           |
| NO.     | REF.  | DESCRIPTION                                                 | MEASURE | QUANTITY  | LABOR     | MATERIAL  | COST       | COST  | WRITTEN OR TYPED WORDS |
| 1       | 202   | WALK REMOVAL                                                | SF      | 9485      |           |           |            |       |                        |
| 2       | 202   | CURB REMOVAL (To be replaced by ADA ramp)                   | LF      | 1692      |           |           |            |       |                        |
| 3       | 202   | REMOVE CURB AS DIRECTED                                     | LF      | 500       |           |           |            |       |                        |
| 4       | 251   | PARTIAL DEPTH PAVEMENT REPAIR                               | SY      | 300       |           |           |            |       |                        |
| 5       | 253   | FULL DEPTH PAVEMENT REPAIR                                  | SY      | 300       |           |           |            |       |                        |
| 6       | 254   | PAVEMENT PLANING (2")                                       | SY      | 153000    |           |           |            |       |                        |
| 7       | 407   | NON-TRACKING TACK COAT                                      | GAL.    | 18520     |           |           |            |       |                        |
| 8       | 448   | TYPE 1, INTERMEDIATE SCRATCH ASPHALT PG 64-22 (3/4")        | TON     | 6375      |           |           |            |       |                        |
| 9       | 826   | TYPE 1, SURFACE COURSE ASPH (448), FIBER TYPE C (1<br>1/4") | TON     | 10625     |           |           |            |       |                        |
| 10      | 602   | MR MANHOLE SANITARY LEVELING SYSTEM                         | EACH    | 121       |           |           |            |       |                        |
| 11      | 603   | MISC. DOWNSPOUT TIE-INS                                     | EACH    | 5         |           |           |            |       |                        |
| 12      | 604   | REBUILD CATCH BASIN                                         | EACH    | 5         |           |           |            |       |                        |
| 13      | 604   | MH/CBs ADJUST TO GRADE (WITH BRICK)                         | EACH    | 7         |           |           |            |       |                        |
| 14      | 608   | ADA ACCESS RAMPS                                            | EACH    | 121       |           |           |            |       |                        |
| 15      | 608   | 4" SIDEWALK                                                 | SF      | 9485      |           |           |            |       |                        |
| 16      | 609   | TYPE 2 CURB & GUTTER                                        | LF      | 1692      |           |           |            |       |                        |
| 17      | 609   | TYPE 2 C&G or TYPE 6 CURB REPLACEMENT FOR ADA REQ.          | LF      | 500       |           |           |            |       |                        |
| 18      | 614   | MAINTENANCE OF TRAFFIC                                      | LUMP    | 1         |           |           |            |       |                        |
| 19      | 624   | MOBILIZATION                                                | LUMP    | 1         |           |           |            |       |                        |
| 20      | 632   | LOOP DETECTOR UNIT & LEAD IN                                | EACH    | 4         |           |           |            |       |                        |
| 21      | 638   | VALVE BOX ADJ TO GRADE, (CASTING PROVIDED)                  | EACH    | 5         |           |           |            |       |                        |
| 22      | 646   | LANE LINE                                                   | MILE    | 1.9       |           |           |            |       |                        |
| 23      | 646   | CENTERLINE                                                  | MILE    | 1.1       |           |           |            |       |                        |
| 24      | 646   | TRANSVERSE LINE (YELLOW)                                    | LF      | 220       |           |           |            |       |                        |
| 25      | 646   | CHANNELIZING LINE                                           | LF      | 1150      |           |           |            |       |                        |
| 26      | 646   | STOP LINE                                                   | LF      | 209       |           |           |            |       |                        |
| 27      | 646   | CROSSWALK LINE                                              | LF      | 731       |           |           |            |       |                        |
| 28      | 646   | LANE ARROW                                                  | EACH    | 9         |           |           |            |       |                        |
| 29      | 646   | RAILROAD SYMBOL MARKING                                     | EACH    | 4         |           |           |            |       |                        |
| 30      |       | FERTILIZER PLACED                                           | LB      | 90        |           |           |            |       |                        |